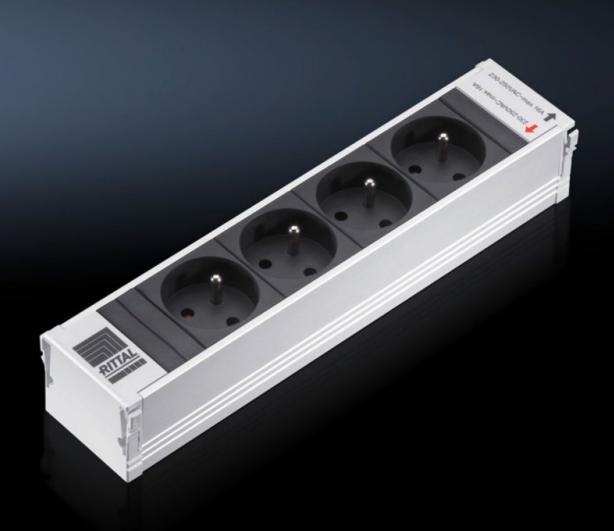

## DK 7856.120 - PSM Outlet Modules

The various modules and ground contacts can be inserted into the support rail in any combination.

### **Features**

| Model No.                         | DK 7856.120                                                                                                                                                                                                                                                                                                                                                                                                                                                    |
|-----------------------------------|----------------------------------------------------------------------------------------------------------------------------------------------------------------------------------------------------------------------------------------------------------------------------------------------------------------------------------------------------------------------------------------------------------------------------------------------------------------|
| Version                           | non-switchable                                                                                                                                                                                                                                                                                                                                                                                                                                                 |
| Product description               | The modular system enables basic configuration of the racks using a vertical support rail with single/three-phase infeed. The different socket modules can be snapped into position in the support rail to supply the active components. The various modules, ground contacts and IEC320 can be inserted into the support rail in any combination. This is easily achieved, even by non-electricians, thanks to the shock hazard protected plug & play system. |
| Material                          | Profile: Aluminum, anodized<br>Socket inserts: Plastic (PA6 GF 30 V1)                                                                                                                                                                                                                                                                                                                                                                                          |
| Length                            | 250 mm<br>9.84 ″                                                                                                                                                                                                                                                                                                                                                                                                                                               |
| Thermal overcurrent protection    | -                                                                                                                                                                                                                                                                                                                                                                                                                                                              |
| Rated operating voltage           | 110 V - 230 V AC, 50/60 Hz                                                                                                                                                                                                                                                                                                                                                                                                                                     |
| Rated current (max.)              | 16 A                                                                                                                                                                                                                                                                                                                                                                                                                                                           |
| Required module slots (quantity)  | 1                                                                                                                                                                                                                                                                                                                                                                                                                                                              |
| Dimensions                        | Length: 250 mm<br>Length: 9.84 ″                                                                                                                                                                                                                                                                                                                                                                                                                               |
| Operating temperature range       | 5 °C45 °C<br>41 °F113 °F                                                                                                                                                                                                                                                                                                                                                                                                                                       |
| Ambient humidity (non-condensing) | 595 %                                                                                                                                                                                                                                                                                                                                                                                                                                                          |
| Outlets                           | 4 x F/B (type E, CEE 7/5)                                                                                                                                                                                                                                                                                                                                                                                                                                      |
| Packaging unit                    | 1 pc(s).                                                                                                                                                                                                                                                                                                                                                                                                                                                       |
| Net weight                        | 0.363                                                                                                                                                                                                                                                                                                                                                                                                                                                          |