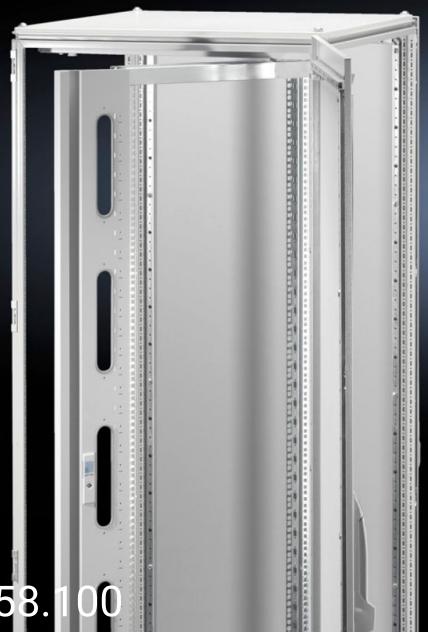

## SR 7858.100 - Pivoting frame, large, with trim panel for TS, VX SE, 800 mm wide enclosures

For 800 mm wide enclosures, 22 - 45 U, with trim panel to mount 482.6 mm (19") rack-mounted equipment.

## **Features**

| Model No.             | SR 7858.100                                                                                                                                                                                                               |
|-----------------------|---------------------------------------------------------------------------------------------------------------------------------------------------------------------------------------------------------------------------|
| Version               | Heavy-duty version 19" level side                                                                                                                                                                                         |
| Product description   | To mount 482.6 mm (19") equipment.                                                                                                                                                                                        |
| Material              | Carbon steel                                                                                                                                                                                                              |
| Surface finish        | Frame: Zinc-plated<br>Panel: Spray-finished                                                                                                                                                                               |
| Color                 | RAL 7035                                                                                                                                                                                                                  |
| Supply includes       | Locking rod system with double-bit lock insert<br>Material for attaching<br>Incl. installation kit for enclosure height 2000 mm                                                                                           |
| Opening angle         | 130°                                                                                                                                                                                                                      |
| Mounting tip          | Depending on the installation situation TS punched sections with mounting flange, 23 x 73 mm, or TS punched sections with mounting flange, 17 x 73 mm are required                                                        |
| Note                  | See "Technical Details" for other expansion options In the case of TS and SE two-door enclosures with heights of 1800 mm or 2200 mm, the next smallest pivoting frame must be fitted to prevent a collision with the lock |
| Load capacity, static | 350 kg<br>771.6 lb.                                                                                                                                                                                                       |