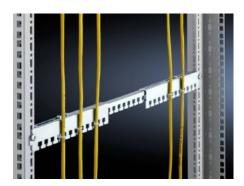

# DK 7858.162 - Cable clamp rails, depth-variable for TS, TE

For TS and 19" mounting frames, allows flexible adjustment of their length to the fastener spacing between the two 19" mounting frames.

#### **Features**

| Model No.               | DK 7858.162                                                                                                                                                                                                                                                                                                                                                                                                                                                                                                                               |
|-------------------------|-------------------------------------------------------------------------------------------------------------------------------------------------------------------------------------------------------------------------------------------------------------------------------------------------------------------------------------------------------------------------------------------------------------------------------------------------------------------------------------------------------------------------------------------|
| Product description     | For use with TS and between the profile rails of the TS IT in the enclosure depth.                                                                                                                                                                                                                                                                                                                                                                                                                                                        |
| Applications            | For cable routing on the enclosure frame and for strain relief of the routed cables. The cables can be attached to the cable clamp rails with cable ties or Velcro fasteners.  The cable clamp rails can be located horizontally at the rear directly onto a 19" mounting level or in the enclosure depth between two mounting levels. An additional screw fastening secures the unit.  The depth variability of the rails allows their length to be flexibly adapted to the given mounting distance between the two 19" mounting levels. |
| Material                | Carbon steel                                                                                                                                                                                                                                                                                                                                                                                                                                                                                                                              |
| Surface finish          | Zinc-plated                                                                                                                                                                                                                                                                                                                                                                                                                                                                                                                               |
| Supply includes         | Mounting accessories                                                                                                                                                                                                                                                                                                                                                                                                                                                                                                                      |
| Distance between levels | 500 - 895 mm<br>19.7 - 35.2 ″                                                                                                                                                                                                                                                                                                                                                                                                                                                                                                             |
| Note                    | Mounting dimensions + 152 mm = 19" distance between levels                                                                                                                                                                                                                                                                                                                                                                                                                                                                                |
| Packaging unit          | 4 pc(s).                                                                                                                                                                                                                                                                                                                                                                                                                                                                                                                                  |
| Net weight              | 1.6                                                                                                                                                                                                                                                                                                                                                                                                                                                                                                                                       |