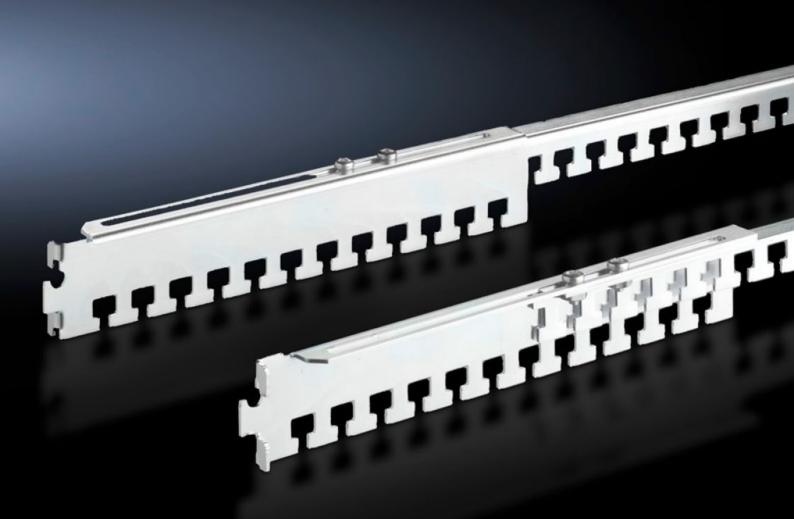

# DK 7858.162 - Cable clamp rails, depth-variable for TS, TE

For TS and 19" mounting frames, allows flexible adjustment of their length to the fastener spacing between the two 19" mounting frames.

#### **Features**

| Model No.               | DK 7858.162                                                                                                                                                                                                                                                                                                                                                                                                                                                                                                                               |
|-------------------------|-------------------------------------------------------------------------------------------------------------------------------------------------------------------------------------------------------------------------------------------------------------------------------------------------------------------------------------------------------------------------------------------------------------------------------------------------------------------------------------------------------------------------------------------|
| Product description     | For use with TS and between the profile rails of the TS IT in the enclosure depth.                                                                                                                                                                                                                                                                                                                                                                                                                                                        |
| Applications            | For cable routing on the enclosure frame and for strain relief of the routed cables. The cables can be attached to the cable clamp rails with cable ties or Velcro fasteners.  The cable clamp rails can be located horizontally at the rear directly onto a 19" mounting level or in the enclosure depth between two mounting levels. An additional screw fastening secures the unit.  The depth variability of the rails allows their length to be flexibly adapted to the given mounting distance between the two 19" mounting levels. |
| Material                | Carbon steel                                                                                                                                                                                                                                                                                                                                                                                                                                                                                                                              |
| Surface finish          | Zinc-plated                                                                                                                                                                                                                                                                                                                                                                                                                                                                                                                               |
| Supply includes         | Mounting accessories                                                                                                                                                                                                                                                                                                                                                                                                                                                                                                                      |
| Distance between levels | 500 - 895 mm<br>19.7 - 35.2 ″                                                                                                                                                                                                                                                                                                                                                                                                                                                                                                             |
| Note                    | Mounting dimensions + 152 mm = 19" distance between levels                                                                                                                                                                                                                                                                                                                                                                                                                                                                                |
| Packaging unit          | 4 pc(s).                                                                                                                                                                                                                                                                                                                                                                                                                                                                                                                                  |
| Net weight              | 1.6                                                                                                                                                                                                                                                                                                                                                                                                                                                                                                                                       |