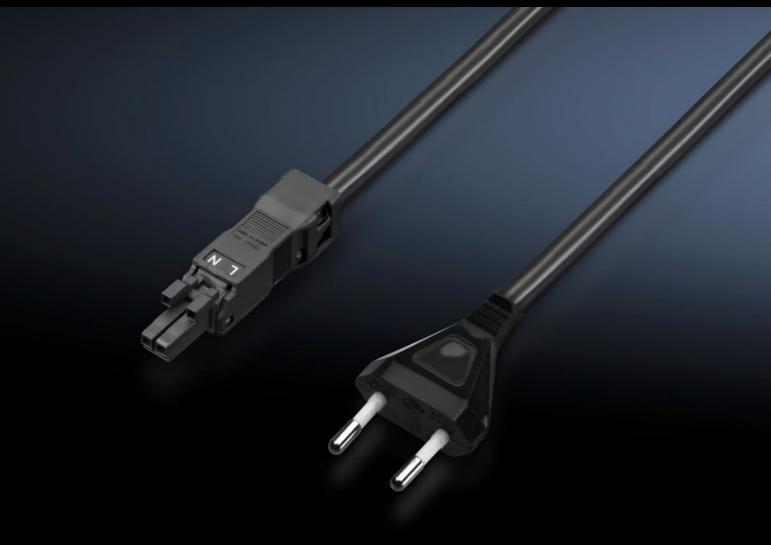

## DK 7859.010 - Connection cable for IT LED system light

Connection and extension cables with various plug/socket types.

#### **Features**

| Model No.                  | DK 7859.010                                                                                                                                               |
|----------------------------|-----------------------------------------------------------------------------------------------------------------------------------------------------------|
| Version                    | Europlug EN 50075, CEE 7/16, type: H05VV-F, 2 x 0.75 mm <sup>2</sup>                                                                                      |
| Product description        | For time-saving and easy connection of the IT system LED light.                                                                                           |
| Color                      | Black                                                                                                                                                     |
| Length of connection cable | 2,000 mm<br>78.7 ″                                                                                                                                        |
| Note                       | The plug-in connection cables can only be used with the IT LED system lights Use with other Rittal system lights or third-party products is not permitted |
| Packaging unit             | 1 pc(s).                                                                                                                                                  |
| Net weight                 | 0.15                                                                                                                                                      |
| Gross weight               | 0.152                                                                                                                                                     |
| Customs tariff number      | 85444290                                                                                                                                                  |
| EAN                        | 4028177815643                                                                                                                                             |
| ETIM 9                     | EC001576                                                                                                                                                  |
| ECLASS 8.0                 | 27060402                                                                                                                                                  |
|                            |                                                                                                                                                           |