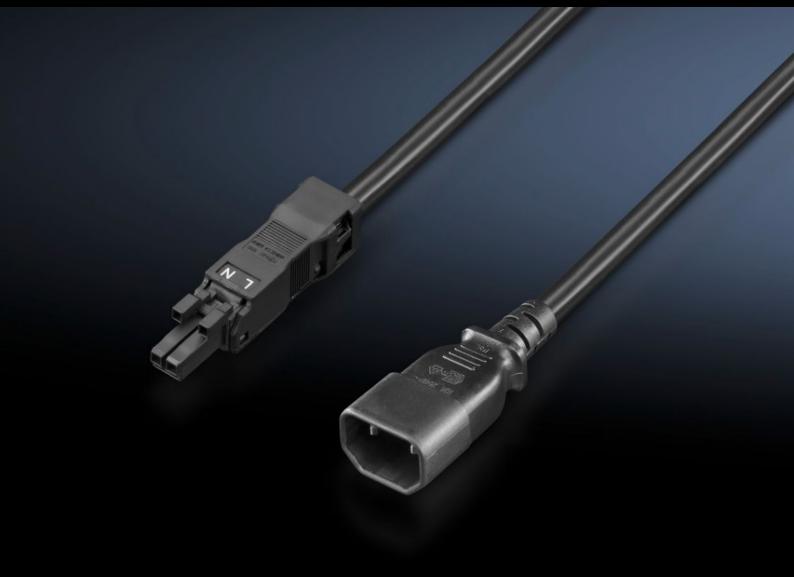

## DK 7859.020 - Connection cable for IT LED system light

Connection and extension cables with various plug/socket types.

#### **Features**

| Model No.                  | DK 7859.020                                                                                                                                               |
|----------------------------|-----------------------------------------------------------------------------------------------------------------------------------------------------------|
| Version                    | C18 cold-device plug, IEC 60320, suitable for C13, model: SJT 2 x 18                                                                                      |
| Product description        | For time-saving and easy connection of the IT system LED light.                                                                                           |
| Color                      | Black                                                                                                                                                     |
| Length of connection cable | 2,000 mm<br>78.7 ″                                                                                                                                        |
| Note                       | The plug-in connection cables can only be used with the IT LED system lights Use with other Rittal system lights or third-party products is not permitted |
| Packaging unit             | 1 pc(s).                                                                                                                                                  |
| Net weight                 | 0.21                                                                                                                                                      |
| Gross weight               | 0.22                                                                                                                                                      |
| Customs tariff number      | 85444290                                                                                                                                                  |
| EAN                        | 4028177815650                                                                                                                                             |
| ETIM 9                     | EC001576                                                                                                                                                  |
| ECLASS 8.0                 | 27060402                                                                                                                                                  |
|                            |                                                                                                                                                           |