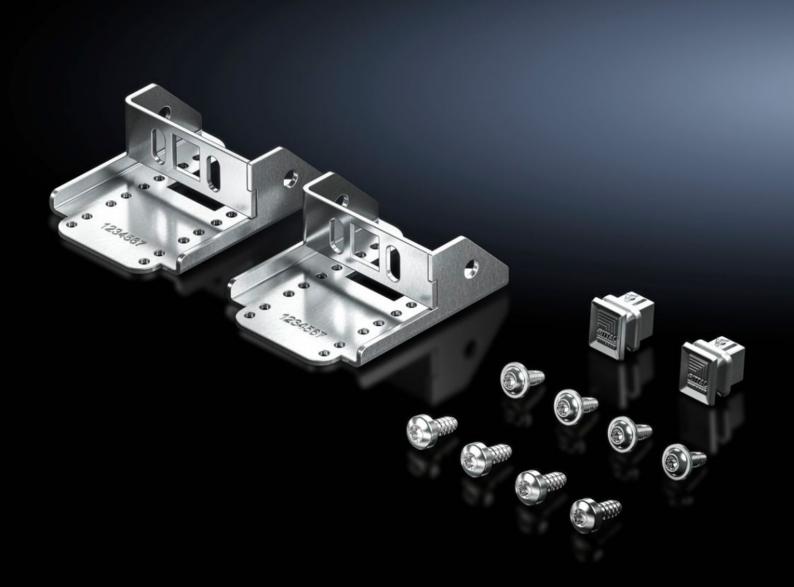

## DK 7859.060 - Mounting kit For PSM Busbars

Without cables for static installations, with cables for static installations or mobile, for freely accessible 19" level.

## **Features**

| Model No.                           | DK 7859.060                                                                                                          |
|-------------------------------------|----------------------------------------------------------------------------------------------------------------------|
| Benefits                            | In the VX IT rack, alignment of the rail to the rear or in the direction of the enclosure interior is possible       |
| Material                            | Carbon steel, zinc-plated                                                                                            |
| Supply includes                     | 2 mounting bracket Assembly components                                                                               |
| Installation options                | Plug & Play on the enclosure frame                                                                                   |
| Suitable for                        | Enclosure type: VX IT                                                                                                |
| Packaging unit                      | 1 pc(s).                                                                                                             |
| Net weight                          | 0.276                                                                                                                |
| Gross weight                        | 0.282                                                                                                                |
| PCF/VE (cradle-to-gate)             | 1.1 kg CO2 eq (Cat B)                                                                                                |
| Information regarding the PCF class | Category B: PCF value (cradle-to-gate) calculated approximately on the basis of the product weight and self-declared |
| Customs tariff number               | 85369001                                                                                                             |
| EAN                                 | 4028177952744                                                                                                        |
| ETIM 9                              | EC000330                                                                                                             |
| ECLASS 8.0                          | 27142604                                                                                                             |