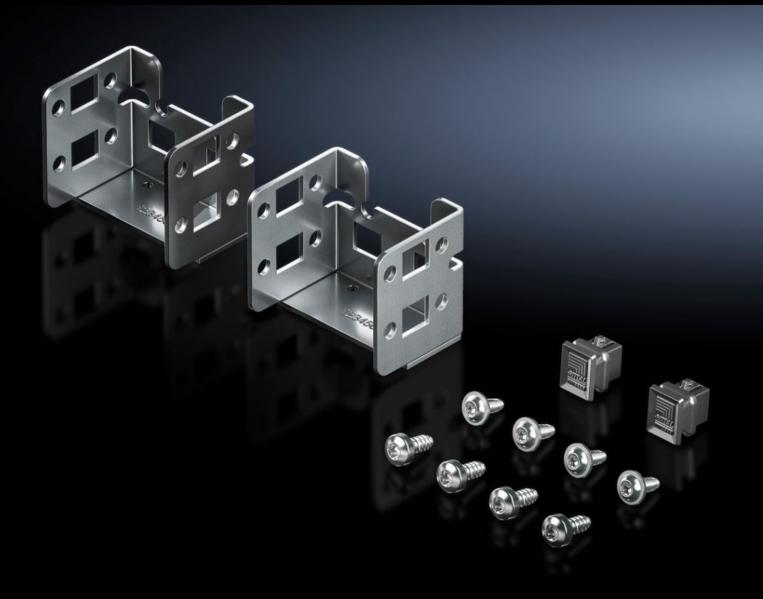

## DK 7859.065 - Mounting kit For PSM Busbars

Without cables for static installations, with cables for static installations or mobile, for freely accessible 19" level.

## **Features**

| Model No.                           | DK 7859.065                                                                                                          |
|-------------------------------------|----------------------------------------------------------------------------------------------------------------------|
| Benefits                            | In the VX IT rack, alignment of the rail to the rear or in the direction of the enclosure interior is possible       |
| Material                            | Carbon steel, zinc-plated                                                                                            |
| Supply includes                     | 2 mounting bracket Assembly components                                                                               |
| Installation options                | Plug & Play in Zero U-Space                                                                                          |
| Suitable for                        | Enclosure type: VX IT                                                                                                |
| Packaging unit                      | 1 pc(s).                                                                                                             |
| Net weight                          | 0.3                                                                                                                  |
| Gross weight                        | 0.306                                                                                                                |
| PCF/VE (cradle-to-gate)             | 1.2 kg CO2 eq (Cat B)                                                                                                |
| Information regarding the PCF class | Category B: PCF value (cradle-to-gate) calculated approximately on the basis of the product weight and self-declared |
| Customs tariff number               | 83024900                                                                                                             |
| EAN                                 | 4028177952751                                                                                                        |
| ETIM 9                              | EC000330                                                                                                             |
| ECLASS 8.0                          | 27142604                                                                                                             |