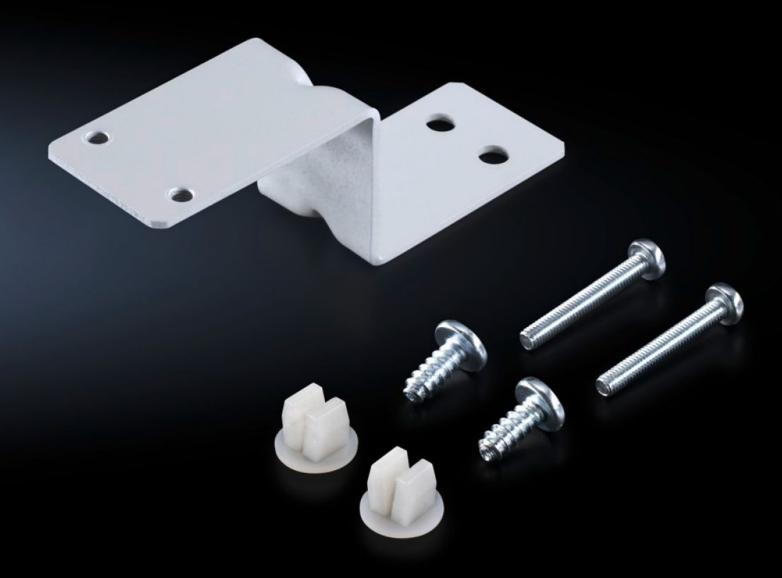

## TE 7888.615 - Installation Kit for Door-Operated Switch for TE 8000

For fastening a door-operated switch to the roof frame of the TE 8000 network enclosure.

## Features

| Model No.             | TE 7888.615                                                                              |
|-----------------------|------------------------------------------------------------------------------------------|
| Product description   | For fastening a door-operated switch to the roof frame of the TE 8000 network enclosure. |
| Supply includes       | Assembly components                                                                      |
| Packaging unit        | 1 pc(s).                                                                                 |
| Net weight            | 0.07                                                                                     |
| Gross weight          | 0.08                                                                                     |
| Customs tariff number | 83024900                                                                                 |
| EAN                   | 4028177805477                                                                            |
| ETIM 9                | EC002625                                                                                 |
| ECLASS 8.0            | 27189234                                                                                 |