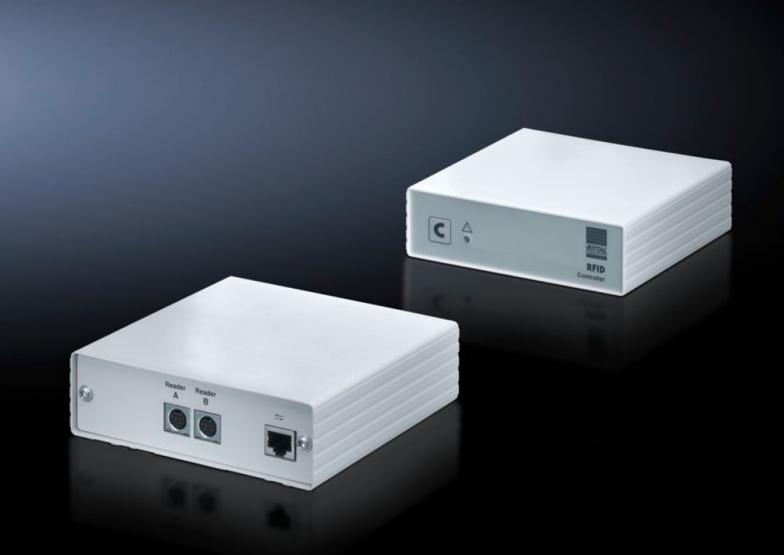

### DK 7890.500 - RFID Controller

For connecting the RFID antenna to the CAN bus DRC.

#### **Features**

| Model No.             | DK 7890.500                                                                                                                                                                                                                                                                   |
|-----------------------|-------------------------------------------------------------------------------------------------------------------------------------------------------------------------------------------------------------------------------------------------------------------------------|
| Product description   | This controller connects the RFID reader (aerial) from the 19" mounting frame with the CMC. Using this, the CMC can report automatic changes, display the enclosure with the built-in components and carry out capacity management. One RFID controller is required per rack. |
| Material              | Plastic                                                                                                                                                                                                                                                                       |
| Interfaces            | RJ45 2 x Mini-DIN (connection of RFID frame/floor reader)                                                                                                                                                                                                                     |
| Dimensions            | Width: 136 mm Height: 44 mm Depth: 129 mm Width: 5.35 " Height: 1.73 " Depth: 5.08 "                                                                                                                                                                                          |
| Packaging unit        | 1 pc(s).                                                                                                                                                                                                                                                                      |
| Net weight            | 0.46                                                                                                                                                                                                                                                                          |
| Gross weight          | 0.55                                                                                                                                                                                                                                                                          |
| Customs tariff number | 94039910                                                                                                                                                                                                                                                                      |
| EAN                   | 4028177617155                                                                                                                                                                                                                                                                 |
| ECLASS 8.0            | 27189253                                                                                                                                                                                                                                                                      |