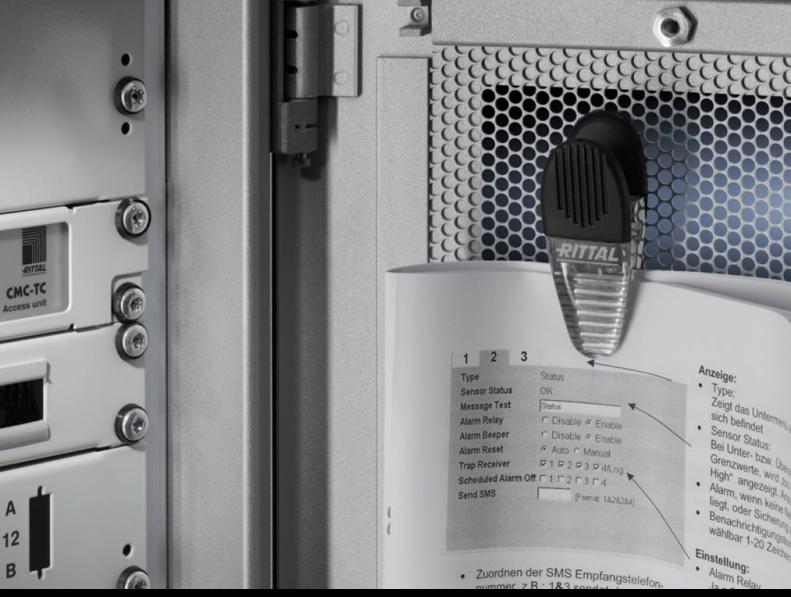

## DK 7950.200 - Document clip, magnetic

To hold documents. Can be attached to any magnetic surface with a permanent magnet.

## **Features**

| Model No.             | DK 7950.200                                                                                                                                                     |
|-----------------------|-----------------------------------------------------------------------------------------------------------------------------------------------------------------|
| Product description   | For posting installation instructions or various documents, measuring logs, and test reports. Can be attached to any magnetic surface using a permanent magnet. |
| Material              | Plastic: Transparent<br>Handle pieces: Black                                                                                                                    |
| Packaging unit        | 2 pc(s).                                                                                                                                                        |
| Net weight            | 0.07                                                                                                                                                            |
| Gross weight          | 0.092                                                                                                                                                           |
| Customs tariff number | 39269097                                                                                                                                                        |
| EAN                   | 4028177553132                                                                                                                                                   |
| ETIM 9                | EC002625                                                                                                                                                        |
| ECLASS 8.0            | 27189234                                                                                                                                                        |