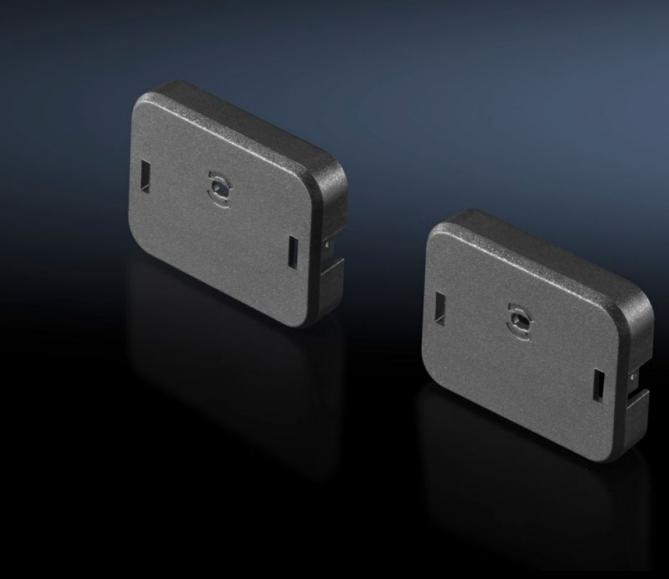

## DK 7955.015 - Slot cover For C13 or C19 slots

Closes any currently open, unused slots

## **Features**

| Model No.             | DK 7955.015                                                                                                                                                                                                                                                                   |
|-----------------------|-------------------------------------------------------------------------------------------------------------------------------------------------------------------------------------------------------------------------------------------------------------------------------|
| Version               | for C19                                                                                                                                                                                                                                                                       |
| Product description   | The slot cover allows open, unused IEC 60 320 C13 or C19 slots to be blanked off. This prevents the accidental overloading of individual phases. The enclosed unlocking tool (you can also use a flat-blade screwdriver) enables the cover to be removed again when required. |
| Material              | Plastic (PA 66)                                                                                                                                                                                                                                                               |
| Color                 | RAL 9005                                                                                                                                                                                                                                                                      |
| Packaging unit        | 10 pc(s).                                                                                                                                                                                                                                                                     |
| Net weight            | 0.01                                                                                                                                                                                                                                                                          |
| Gross weight          | 0.025                                                                                                                                                                                                                                                                         |
| Customs tariff number | 39269097                                                                                                                                                                                                                                                                      |
| EAN                   | 4028177684997                                                                                                                                                                                                                                                                 |
| ETIM 9                | EC000330                                                                                                                                                                                                                                                                      |
| ECLASS 8.0            | 27142604                                                                                                                                                                                                                                                                      |