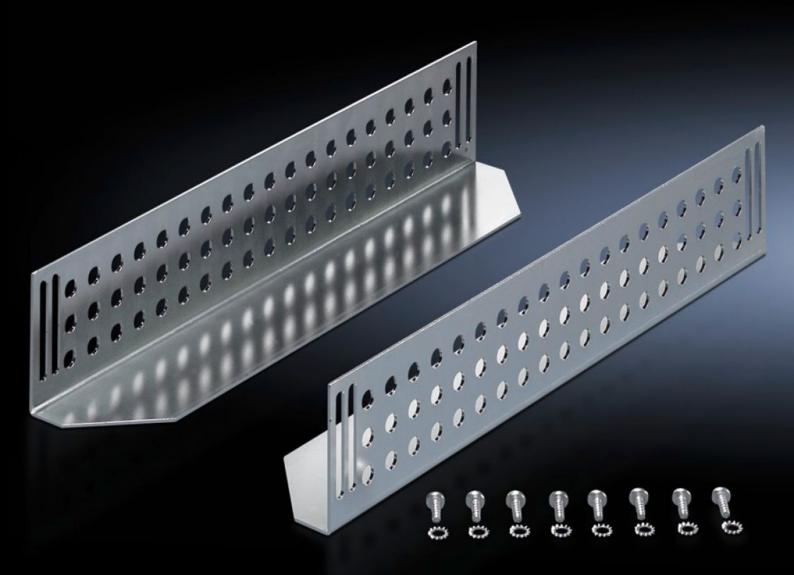

## DK 7963.310 - Slide Rail for TE

Mounted between front and rear mounting levels, to support heavy 19" components.

#### Features

| Model No.                        | DK 7963.310                                                                                                                                                                |
|----------------------------------|----------------------------------------------------------------------------------------------------------------------------------------------------------------------------|
| Product description              | Mounted between front and rear 19" mounting levels. Slide rails can be used to support heavy 19" components.                                                               |
| Material                         | Carbon steel                                                                                                                                                               |
| Surface finish                   | Zinc-plated                                                                                                                                                                |
| Supply includes                  | Assembly components                                                                                                                                                        |
| Distance between mounting levels | 395 mm<br>15.6 ″                                                                                                                                                           |
| Load capacity static             | 800 N<br>179.847 lbf.                                                                                                                                                      |
| Contact surface                  | Width: 85 mm<br>Depth: 324 mm<br>Width: 3.35 ″<br>Depth: 12.8 ″                                                                                                            |
| Suitable for                     | Enclosure type: TE 8000<br>EL                                                                                                                                              |
| Installation dimensions          | Installation depth for components: 482.6 mm<br>Installation width for components: 19"<br>Installation depth for components: 19 ″<br>Installation width for components: 19" |
| Packaging unit                   | 2 pc(s).                                                                                                                                                                   |
| Net weight                       | 1.56                                                                                                                                                                       |
| Gross weight                     | 1.76                                                                                                                                                                       |
| Customs tariff number            | 73269098                                                                                                                                                                   |
| EAN                              | 4028177443938                                                                                                                                                              |
| ETIM 9                           | EC002620                                                                                                                                                                   |
|                                  |                                                                                                                                                                            |