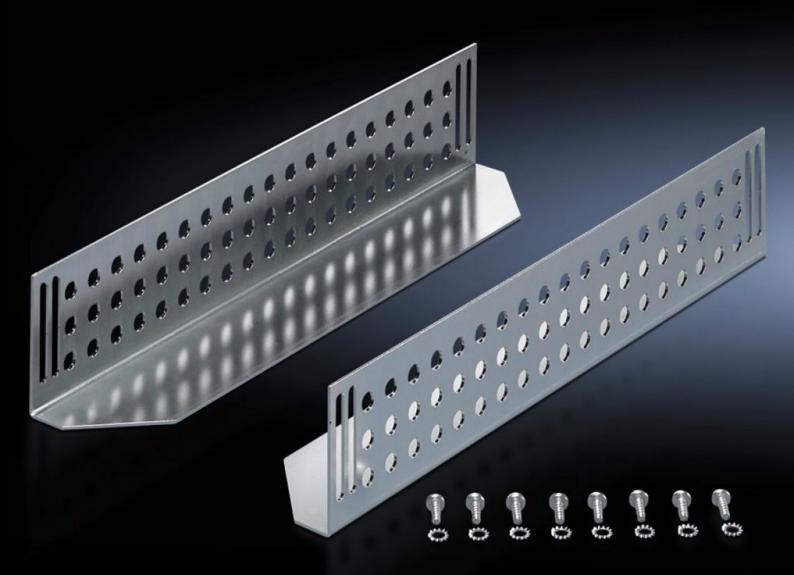

## DK 7963.510 - Slide Rail for TE

Mounted between front and rear mounting levels, to support heavy 19" components.

## Features

| Model No.                        | DK 7963.510                                                                                                                                                                           |
|----------------------------------|---------------------------------------------------------------------------------------------------------------------------------------------------------------------------------------|
| Product description              | Mounted between front and rear 19" mounting levels. Slide rails car be used to support heavy 19" components.                                                                          |
| Material                         | Carbon steel                                                                                                                                                                          |
| Surface finish                   | Zinc-plated                                                                                                                                                                           |
| Supply includes                  | Assembly components                                                                                                                                                                   |
| Distance between mounting levels | 595 mm<br>23.4 ″                                                                                                                                                                      |
| Load capacity static             | 800 N<br>179.847 lbf.                                                                                                                                                                 |
| Contact surface                  | Width: 85 mm<br>Depth: 524 mm<br>Width: 3.35 ″<br>Depth: 20.6 ″                                                                                                                       |
| Suitable for                     | Enclosure type: TE 8000                                                                                                                                                               |
| Installation dimensions          | Installation depth for components: 482.6 mm<br>Installation width for components: 19"<br>Installation depth for components: 19 <sup>″</sup><br>Installation width for components: 19" |
| Packaging unit                   | 2 pc(s).                                                                                                                                                                              |
| Net weight                       | 2.4                                                                                                                                                                                   |
| Gross weight                     | 2.814                                                                                                                                                                                 |
| Customs tariff number            | 73269098                                                                                                                                                                              |
| EAN                              | 4028177443952                                                                                                                                                                         |
| ETIM 9                           | EC002620                                                                                                                                                                              |
| ECLASS 8.0                       | 27189261                                                                                                                                                                              |