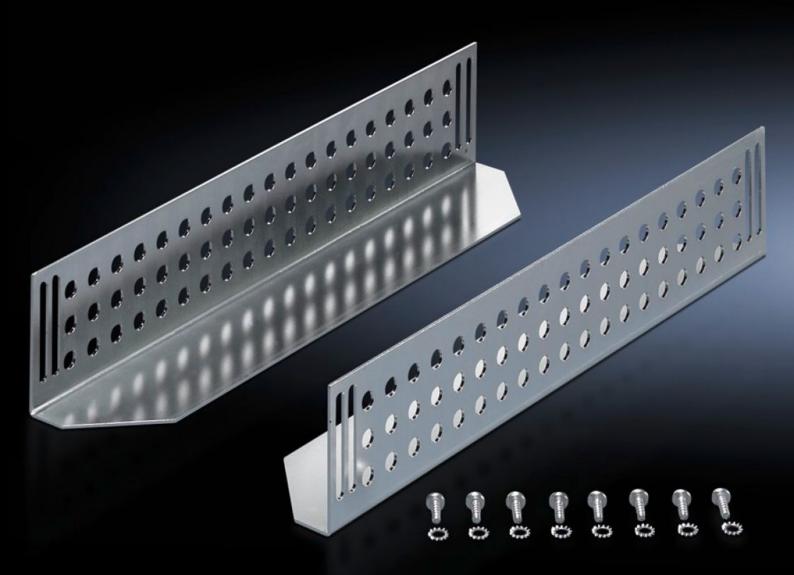

## DK 7963.710 - Slide Rail for TE

Mounted between front and rear mounting levels, to support heavy 19" components.

## Features

| Model No.                        | DK 7963.710                                                                                                                                                                |
|----------------------------------|----------------------------------------------------------------------------------------------------------------------------------------------------------------------------|
| Product description              | Mounted between front and rear 19" mounting levels. Slide rails can be used to support heavy 19" components.                                                               |
| Material                         | Carbon steel                                                                                                                                                               |
| Surface finish                   | Zinc-plated                                                                                                                                                                |
| Supply includes                  | Assembly components                                                                                                                                                        |
| Distance between mounting levels | 795 mm<br>31.3 ″                                                                                                                                                           |
| Load capacity static             | 800 N<br>179.847 lbf.                                                                                                                                                      |
| Contact surface                  | Width: 85 mm<br>Depth: 724 mm<br>Width: 3.35 ″<br>Depth: 28.5 ″                                                                                                            |
| Suitable for                     | Enclosure type: TE 8000                                                                                                                                                    |
| Installation dimensions          | Installation depth for components: 482.6 mm<br>Installation width for components: 19"<br>Installation depth for components: 19 ″<br>Installation width for components: 19" |
| Packaging unit                   | 2 pc(s).                                                                                                                                                                   |
| Net weight                       | 3.512                                                                                                                                                                      |
| Gross weight                     | 3.711                                                                                                                                                                      |
| Customs tariff number            | 73269098                                                                                                                                                                   |
| EAN                              | 4028177443976                                                                                                                                                              |
| ETIM 9                           | EC002620                                                                                                                                                                   |
| ECLASS 8.0                       | 27189261                                                                                                                                                                   |
|                                  |                                                                                                                                                                            |