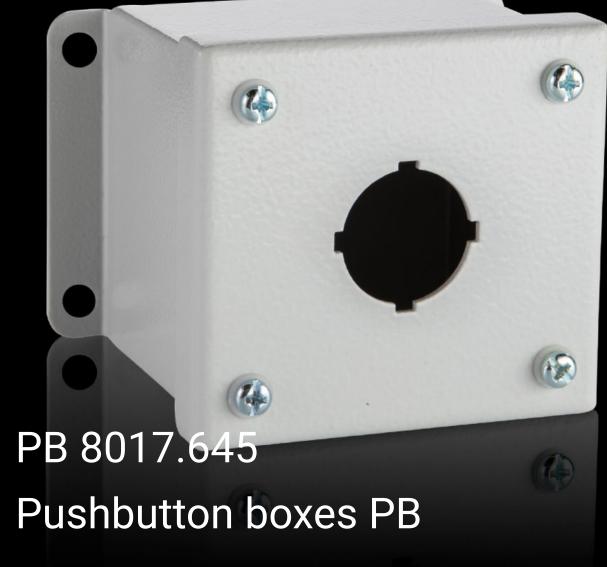

## PB 8017.645 - Pushbutton boxes PB

The NEMA rated PB series pushbutton box enclosure is designed for indoor and outdoor use to house pushbuttons, selector switches, and pilot lights. This enclosure protects equipment from dirt, dust, sprayed water, oil, and coolants.

## Features

| Model No.         | PB 8017.645                                                                     |
|-------------------|---------------------------------------------------------------------------------|
| Material          | Carbon steel                                                                    |
| Surface finish    | Housing and cover: Dipcoat primed, powder-coated on the outside, textured paint |
| Color             | RAL 7035                                                                        |
| Supply includes   | Cover screws, captive<br>Wall Mounting Brackets                                 |
| Hole diameter     | 30.5 mm                                                                         |
| Number of holes   | 1                                                                               |
| Number of columns | 1                                                                               |
| Number of rows    | 1                                                                               |
|                   |                                                                                 |

## Features

| Dimensions               | Width: 82 mm   |
|--------------------------|----------------|
|                          | Height: 88 mm  |
|                          | Depth: 69 mm   |
|                          | Width: 3.23 ″  |
|                          | Height: 3.46 " |
|                          | Depth: 2.72 "  |
| Protection category NEMA | NEMA 12        |
|                          | NEMA 13        |
|                          | NEMA 4         |
| Packaging unit           | 1 pc(s).       |
| Net weight               | 1.543          |
| Gross weight             | 1.991          |
| Customs tariff number    | 7326908688     |
| UPC-Code                 | 81135          |
|                          |                |