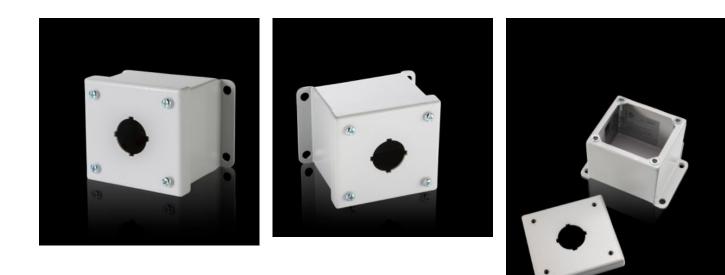

## PB 8017.645 - Pushbutton boxes PB

The NEMA rated PB series pushbutton box enclosure is designed for indoor and outdoor use to house pushbuttons, selector switches, and pilot lights. This enclosure protects equipment from dirt, dust, sprayed water, oil, and coolants.

## Features

| Model No.         | PB 8017.645                                                                     |
|-------------------|---------------------------------------------------------------------------------|
| Material          | Carbon steel                                                                    |
| Surface finish    | Housing and cover: Dipcoat primed, powder-coated on the outside, textured paint |
| Color             | RAL 7035                                                                        |
| Supply includes   | Cover screws, captive<br>Wall Mounting Brackets                                 |
| Hole diameter     | 30.5 mm                                                                         |
| Number of holes   | 1                                                                               |
| Number of columns | 1                                                                               |
| Number of rows    | 1                                                                               |
|                   |                                                                                 |

## Features

| Dimensions               | Width: 82 mm   |
|--------------------------|----------------|
|                          | Height: 88 mm  |
|                          | Depth: 69 mm   |
|                          | Width: 3.23 ″  |
|                          | Height: 3.46 " |
|                          | Depth: 2.72 "  |
| Protection category NEMA | NEMA 12        |
|                          | NEMA 13        |
|                          | NEMA 4         |
| Packaging unit           | 1 pc(s).       |
| Net weight               | 1.543          |
| Gross weight             | 1.991          |
| Customs tariff number    | 7326908688     |
| UPC-Code                 | 81135          |
|                          |                |