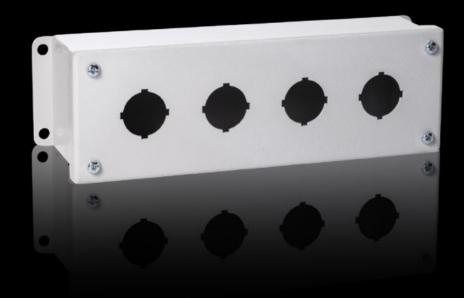

### PB 8017.648 - Pushbutton boxes PB

The NEMA rated PB series pushbutton box enclosure is designed for indoor and outdoor use to house pushbuttons, selector switches, and pilot lights. This enclosure protects equipment from dirt, dust, sprayed water, oil, and coolants.

#### **Features**

| Model No.                | PB 8017.648                                                                              |
|--------------------------|------------------------------------------------------------------------------------------|
| Material                 | Carbon steel                                                                             |
| Surface finish           | Housing and cover: Dipcoat primed, powder-coated on the outside, textured paint          |
| Color                    | RAL 7035                                                                                 |
| Supply includes          | Cover screws, captive Wall Mounting Brackets                                             |
| Hole diameter            | 30.5 mm                                                                                  |
| Number of holes          | 4                                                                                        |
| Number of columns        | 1                                                                                        |
| Number of rows           | 4                                                                                        |
| Dimensions               | Width: 82 mm  Height: 260 mm  Depth: 69 mm  Width: 3.23 "  Height: 10.2 "  Depth: 2.72 " |
| Protection category NEMA | NEMA 12<br>NEMA 13<br>NEMA 4                                                             |
| Packaging unit           | 1 pc(s).                                                                                 |
| Net weight               | 3.748                                                                                    |
| Gross weight             | 3.896                                                                                    |
| Customs tariff number    | 7326909099                                                                               |