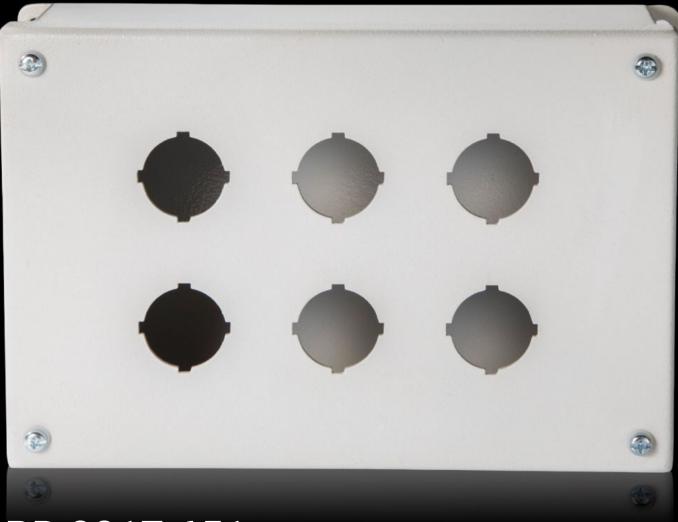

### PB 8017.651 - Pushbutton boxes PB

The NEMA rated PB series pushbutton box enclosure is designed for indoor and outdoor use to house pushbuttons, selector switches, and pilot lights. This enclosure protects equipment from dirt, dust, sprayed water, oil, and coolants.

#### Features

| Model No.         | PB 8017.651                                                                     |
|-------------------|---------------------------------------------------------------------------------|
|                   |                                                                                 |
| Material          | Carbon steel                                                                    |
| Surface finish    | Housing and cover: Dipcoat primed, powder-coated on the outside, textured paint |
| Color             | RAL 7035                                                                        |
| Supply includes   | Cover screws, captive                                                           |
|                   | Wall Mounting Brackets                                                          |
| Hole diameter     | 30.5 mm                                                                         |
| Number of holes   | 6                                                                               |
| Number of columns | 2                                                                               |
| Number of rows    | 3                                                                               |
| Dimensions        | Width: 158 mm                                                                   |
|                   | Height: 241 mm                                                                  |
|                   | Depth: 76 mm                                                                    |
|                   | Width: 6.22 ″                                                                   |
|                   | Height: 9.49 "                                                                  |
|                   | Depth: 2.99 "                                                                   |