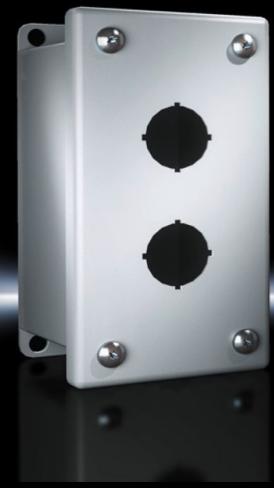

### PB 8017.665 - Pushbutton boxes PB

The NEMA rated PB series pushbutton box enclosure is designed for indoor and outdoor use to house pushbuttons, selector switches, and pilot lights. This enclosure protects equipment from dirt, dust, sprayed water, oil, and coolants.

#### **Features**

| PB 8017.665                                                                              |
|------------------------------------------------------------------------------------------|
| Carbon steel                                                                             |
| Housing and cover: Dipcoat primed, powder-coated on the outside, textured paint          |
| RAL 7035                                                                                 |
| Cover screws, captive Wall Mounting Brackets                                             |
| 22.5 mm                                                                                  |
| 2                                                                                        |
| 1                                                                                        |
| 2                                                                                        |
| Width: 69 mm  Height: 130 mm  Depth: 88 mm  Width: 2.72 "  Height: 5.12 "  Depth: 3.46 " |
| NEMA 12<br>NEMA 13<br>NEMA 4                                                             |
| 1 pc(s).                                                                                 |
| 1.92                                                                                     |
| 1.984                                                                                    |
| 7326909099                                                                               |
|                                                                                          |