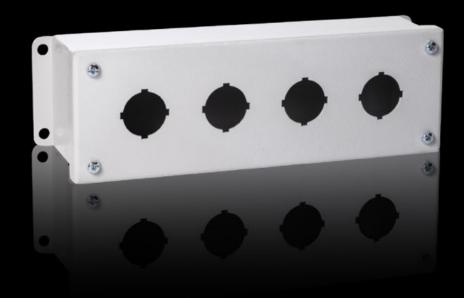

### PB 8017.667 - Pushbutton boxes PB

The NEMA rated PB series pushbutton box enclosure is designed for indoor and outdoor use to house pushbuttons, selector switches, and pilot lights. This enclosure protects equipment from dirt, dust, sprayed water, oil, and coolants.

#### **Features**

| Model No.                | PB 8017.667                                                                              |
|--------------------------|------------------------------------------------------------------------------------------|
| Material                 | Carbon steel                                                                             |
| Surface finish           | Housing and cover: Dipcoat primed, powder-coated on the outside, textured paint          |
| Color                    | RAL 7035                                                                                 |
| Supply includes          | Cover screws, captive Wall Mounting Brackets                                             |
| Hole diameter            | 22.5 mm                                                                                  |
| Number of holes          | 4                                                                                        |
| Number of columns        | 1                                                                                        |
| Number of rows           | 4                                                                                        |
| Dimensions               | Width: 69 mm  Height: 225 mm  Depth: 88 mm  Width: 2.72 "  Height: 8.86 "  Depth: 3.46 " |
| Protection category NEMA | NEMA 12<br>NEMA 13<br>NEMA 4                                                             |
| Packaging unit           | 1 pc(s).                                                                                 |
| Net weight               | 3.968                                                                                    |
| Gross weight             | 3.999                                                                                    |
| Customs tariff number    | 7326909099                                                                               |