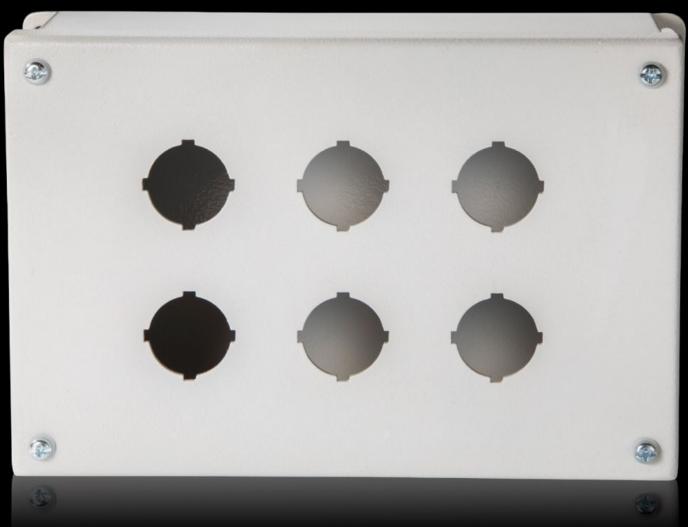

#### PB 8017.668 - Pushbutton boxes PB

The NEMA rated PB series pushbutton box enclosure is designed for indoor and outdoor use to house pushbuttons, selector switches, and pilot lights. This enclosure protects equipment from dirt, dust, sprayed water, oil, and coolants.

#### **Features**

| Model No.         | PB 8017.668                                                                             |
|-------------------|-----------------------------------------------------------------------------------------|
| Material          | Carbon steel                                                                            |
| Surface finish    | Housing and cover: Dipcoat primed, powder-coated on the outside, textured paint         |
| Color             | RAL 7035                                                                                |
| Supply includes   | Cover screws, captive Wall Mounting Brackets                                            |
| Hole diameter     | 22.5 mm                                                                                 |
| Number of holes   | 6                                                                                       |
| Number of columns | 2                                                                                       |
| Number of rows    | 3                                                                                       |
| Dimensions        | Width: 127 mm  Height: 215 mm  Depth: 107 mm  Width: 5 "  Height: 8.46 "  Depth: 4.21 " |