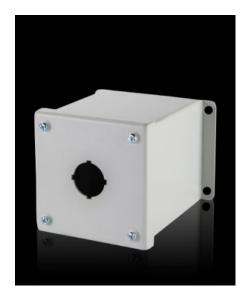

## PB 8017.685 - Pushbutton boxes PB extra deep

The NEMA rated PB series pushbutton box enclosure is designed for indoor and outdoor use to house pushbuttons, selector switches, and pilot lights. This enclosure protects equipment from dirt, dust, sprayed water, oil, and coolants.

## **Features**

| PB 8017.685                                                                     |
|---------------------------------------------------------------------------------|
| Carbon steel                                                                    |
| Housing and cover: Dipcoat primed, powder-coated on the outside, textured paint |
| RAL 7035                                                                        |
| Wall mounting bracket  Mounting panel: Zinc-plated  Cover screws, captive       |
| 30.5 mm                                                                         |
| 1                                                                               |
| 1                                                                               |
| 1                                                                               |
|                                                                                 |