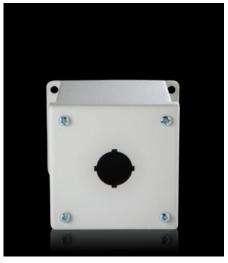

## PB 8017.685 - Pushbutton boxes PB extra deep

The NEMA rated PB series pushbutton box enclosure is designed for indoor and outdoor use to house pushbuttons, selector switches, and pilot lights. This enclosure protects equipment from dirt, dust, sprayed water, oil, and coolants.

## **Features**

| PB 8017.685                                                                     |
|---------------------------------------------------------------------------------|
| Carbon steel                                                                    |
| Housing and cover: Dipcoat primed, powder-coated on the outside, textured paint |
| RAL 7035                                                                        |
| Wall mounting bracket  Mounting panel: Zinc-plated  Cover screws, captive       |
| 30.5 mm                                                                         |
| 1                                                                               |
| 1                                                                               |
| 1                                                                               |
|                                                                                 |