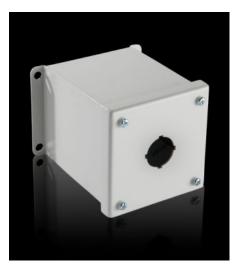

## PB 8017.685 - Pushbutton boxes PB extra deep

The NEMA rated PB series pushbutton box enclosure is designed for indoor and outdoor use to house pushbuttons, selector switches, and pilot lights. This enclosure protects equipment from dirt, dust, sprayed water, oil, and coolants.

## **Features**

| PB 8017.685                                                                     |
|---------------------------------------------------------------------------------|
| Carbon steel                                                                    |
| Housing and cover: Dipcoat primed, powder-coated on the outside, textured paint |
| RAL 7035                                                                        |
| Wall mounting bracket  Mounting panel: Zinc-plated  Cover screws, captive       |
| 30.5 mm                                                                         |
| 1                                                                               |
| 1                                                                               |
| 1                                                                               |
|                                                                                 |