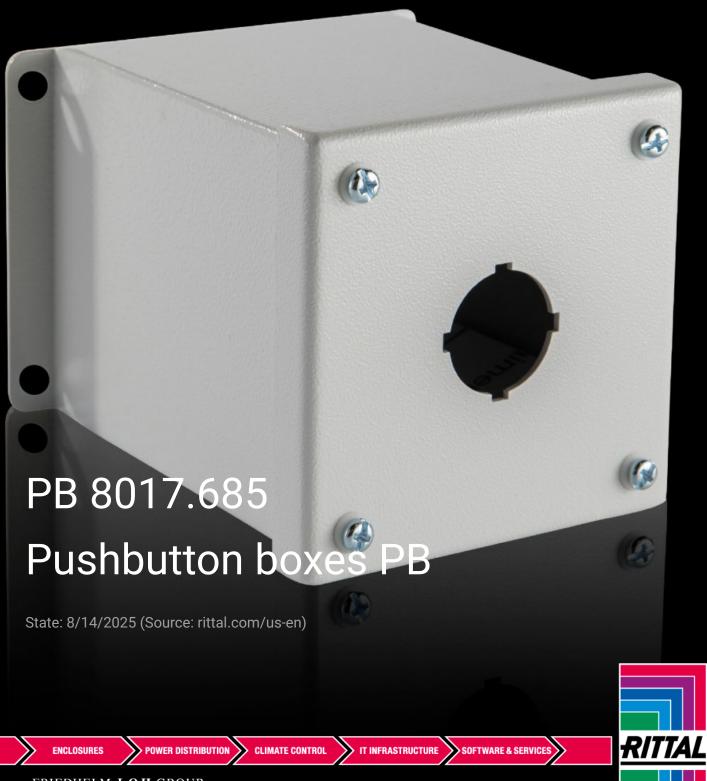

## PB 8017.685 - Pushbutton boxes PB extra deep

The NEMA rated PB series pushbutton box enclosure is designed for indoor and outdoor use to house pushbuttons, selector switches, and pilot lights. This enclosure protects equipment from dirt, dust, sprayed water, oil, and coolants.

## **Features**

| PB 8017.685                                                                     |
|---------------------------------------------------------------------------------|
| Carbon steel                                                                    |
| Housing and cover: Dipcoat primed, powder-coated on the outside, textured paint |
| RAL 7035                                                                        |
| Wall mounting bracket  Mounting panel: Zinc-plated  Cover screws, captive       |
| 30.5 mm                                                                         |
| 1                                                                               |
| 1                                                                               |
| 1                                                                               |
|                                                                                 |