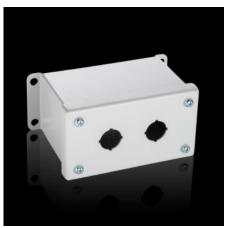

### PB 8017.686 - Pushbutton boxes PB extra deep

The NEMA rated PB series pushbutton box enclosure is designed for indoor and outdoor use to house pushbuttons, selector switches, and pilot lights. This enclosure protects equipment from dirt, dust, sprayed water, oil, and coolants.

#### **Features**

| Model No.         | PB 8017.686                                                                     |
|-------------------|---------------------------------------------------------------------------------|
| Material          | Carbon steel                                                                    |
| Surface finish    | Housing and cover: Dipcoat primed, powder-coated on the outside, textured paint |
| Color             | RAL 7035                                                                        |
| Supply includes   | Wall mounting bracket Mounting panel: Zinc-plated Cover screws, captive         |
| Hole diameter     | 30.5 mm                                                                         |
| Number of holes   | 2                                                                               |
| Number of columns | 1                                                                               |
| Number of rows    | 2                                                                               |
|                   |                                                                                 |