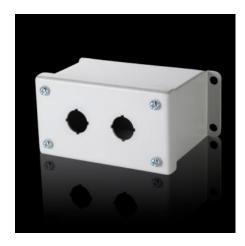

### PB 8017.686 - Pushbutton boxes PB extra deep

The NEMA rated PB series pushbutton box enclosure is designed for indoor and outdoor use to house pushbuttons, selector switches, and pilot lights. This enclosure protects equipment from dirt, dust, sprayed water, oil, and coolants.

#### **Features**

| Model No.         | PB 8017.686                                                                     |
|-------------------|---------------------------------------------------------------------------------|
| Material          | Carbon steel                                                                    |
| Surface finish    | Housing and cover: Dipcoat primed, powder-coated on the outside, textured paint |
| Color             | RAL 7035                                                                        |
| Supply includes   | Wall mounting bracket Mounting panel: Zinc-plated Cover screws, captive         |
| Hole diameter     | 30.5 mm                                                                         |
| Number of holes   | 2                                                                               |
| Number of columns | 1                                                                               |
| Number of rows    | 2                                                                               |
|                   |                                                                                 |