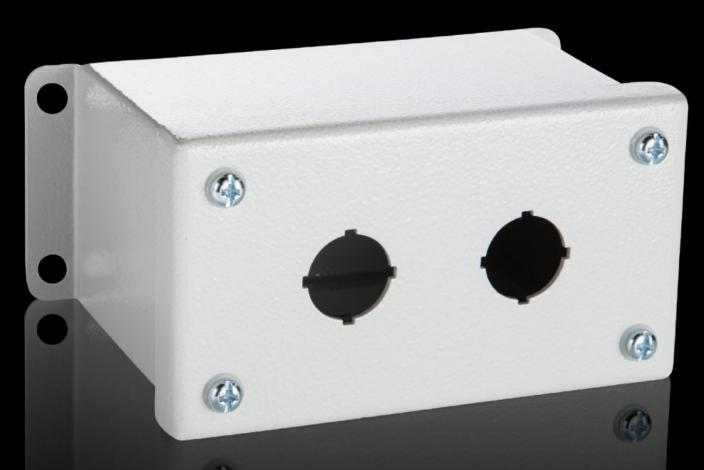

### PB 8017.686 - Pushbutton boxes PB extra deep

The NEMA rated PB series pushbutton box enclosure is designed for indoor and outdoor use to house pushbuttons, selector switches, and pilot lights. This enclosure protects equipment from dirt, dust, sprayed water, oil, and coolants.

#### **Features**

| Model No.         | PB 8017.686                                                                     |
|-------------------|---------------------------------------------------------------------------------|
| Material          | Carbon steel                                                                    |
| Surface finish    | Housing and cover: Dipcoat primed, powder-coated on the outside, textured paint |
| Color             | RAL 7035                                                                        |
| Supply includes   | Wall mounting bracket Mounting panel: Zinc-plated Cover screws, captive         |
| Hole diameter     | 30.5 mm                                                                         |
| Number of holes   | 2                                                                               |
| Number of columns | 1                                                                               |
| Number of rows    | 2                                                                               |
|                   |                                                                                 |