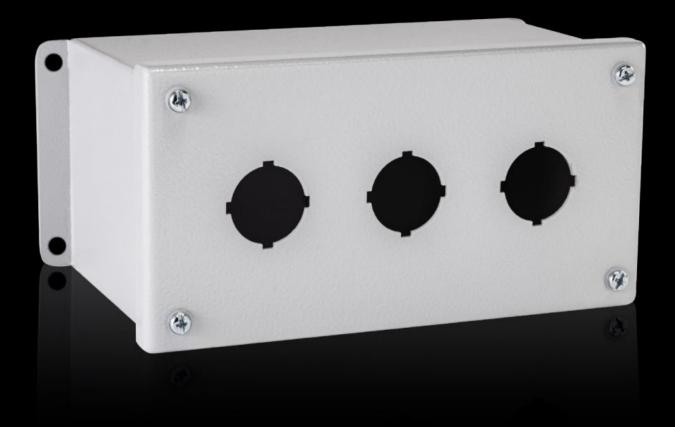

### PB 8017.687 - Pushbutton boxes PB extra deep

The NEMA rated PB series pushbutton box enclosure is designed for indoor and outdoor use to house pushbuttons, selector switches, and pilot lights. This enclosure protects equipment from dirt, dust, sprayed water, oil, and coolants.

#### **Features**

| PB 8017.687                                                                     |
|---------------------------------------------------------------------------------|
| Carbon steel                                                                    |
| Housing and cover: Dipcoat primed, powder-coated on the outside, textured paint |
| RAL 7035                                                                        |
| Wall mounting bracket                                                           |
| Mounting panel: Zinc-plated                                                     |
| Cover screws, captive                                                           |
| 30.5 mm                                                                         |
| 3                                                                               |
| 1                                                                               |
| 3                                                                               |
| Width: 101 mm                                                                   |
| Height: 203 mm                                                                  |
| Depth: 120 mm                                                                   |
| Width: 3.98 "                                                                   |
| Height: 7.99 "                                                                  |
| Depth: 4.72 "                                                                   |
| NEMA 12                                                                         |
| NEMA 13                                                                         |
| NEMA 4                                                                          |
| 1 pc(s).                                                                        |
| 4.55                                                                            |
| 4.808                                                                           |
|                                                                                 |