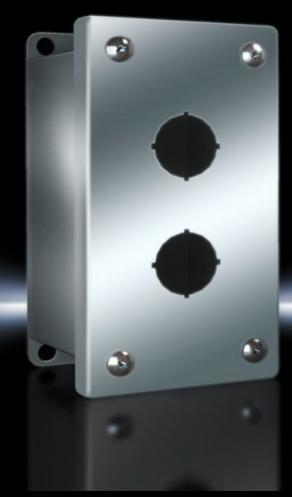

## PB 8017.715 - Pushbutton boxes PB Stainless steel

The NEMA rated PB series pushbutton box enclosure is designed for indoor and outdoor use to house pushbuttons, selector switches, and pilot lights. This enclosure protects equipment from dirt, dust, sprayed water, oil, and coolants.

## **Features**

| Model No.                | PB 8017.715                                                                         |
|--------------------------|-------------------------------------------------------------------------------------|
| Material                 | Stainless steel 1.4301 (AISI 304)                                                   |
| Surface finish           | Housing and cover: Brushed, grain 240                                               |
| Supply includes          | Wall mounting bracket Cover screws, captive                                         |
| Hole diameter            | 30.5 mm                                                                             |
| Number of holes          | 2                                                                                   |
| Number of columns        | 1                                                                                   |
| Number of rows           | 2                                                                                   |
| Dimensions               | Width: 82 mm Height: 146 mm Depth: 69 mm Width: 3.23 " Height: 5.75 " Depth: 2.72 " |
| Protection category NEMA | NEMA 12<br>NEMA 13<br>NEMA 4X                                                       |
| Packaging unit           | 1 pc(s).                                                                            |
| Net weight               | 2.2                                                                                 |
| Gross weight             | 2.205                                                                               |
| Customs tariff number    | 7326908688                                                                          |
| UPC-Code                 | 81205                                                                               |