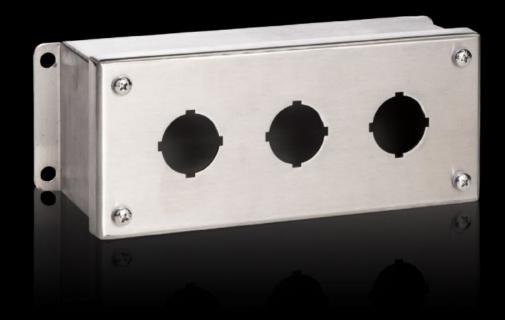

## PB 8017.716 - Pushbutton boxes PB Stainless steel

The NEMA rated PB series pushbutton box enclosure is designed for indoor and outdoor use to house pushbuttons, selector switches, and pilot lights. This enclosure protects equipment from dirt, dust, sprayed water, oil, and coolants.

## **Features**

| Model No.                | PB 8017.716                                                                         |
|--------------------------|-------------------------------------------------------------------------------------|
| Material                 | Stainless steel 1.4301 (AISI 304)                                                   |
| Surface finish           | Housing and cover: Brushed, grain 240                                               |
| Supply includes          | Wall mounting bracket Cover screws, captive                                         |
| Hole diameter            | 30.5 mm                                                                             |
| Number of holes          | 3                                                                                   |
| Number of columns        | 1                                                                                   |
| Number of rows           | 3                                                                                   |
| Dimensions               | Width: 82 mm Height: 203 mm Depth: 69 mm Width: 3.23 " Height: 7.99 " Depth: 2.72 " |
| Protection category NEMA | NEMA 12<br>NEMA 13<br>NEMA 4X                                                       |
| Packaging unit           | 1 pc(s).                                                                            |
| Net weight               | 3                                                                                   |
| Gross weight             | 3.086                                                                               |
| Customs tariff number    | 7326909099                                                                          |
| UPC-Code                 | 81206                                                                               |