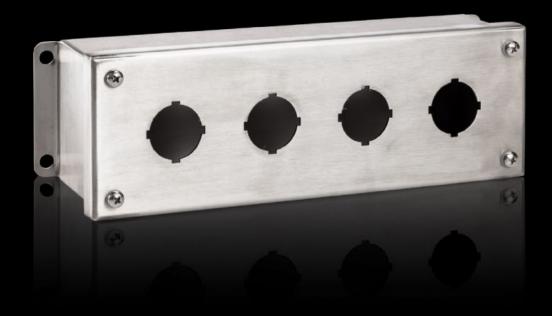

## PB 8017.717 - Pushbutton boxes PB Stainless steel

The NEMA rated PB series pushbutton box enclosure is designed for indoor and outdoor use to house pushbuttons, selector switches, and pilot lights. This enclosure protects equipment from dirt, dust, sprayed water, oil, and coolants.

## **Features**

| Model No.                | PB 8017.717                                                                         |
|--------------------------|-------------------------------------------------------------------------------------|
| Material                 | Stainless steel 1.4301 (AISI 304)                                                   |
| Surface finish           | Housing and cover: Brushed, grain 240                                               |
| Supply includes          | Wall mounting bracket Cover screws, captive                                         |
| Hole diameter            | 30.5 mm                                                                             |
| Number of holes          | 4                                                                                   |
| Number of columns        | 1                                                                                   |
| Number of rows           | 4                                                                                   |
| Dimensions               | Width: 82 mm Height: 260 mm Depth: 69 mm Width: 3.23 " Height: 10.2 " Depth: 2.72 " |
| Protection category NEMA | NEMA 12<br>NEMA 13<br>NEMA 4X                                                       |
| Packaging unit           | 1 pc(s).                                                                            |
| Net weight               | 3.968                                                                               |
| Gross weight             | 3.999                                                                               |
| Customs tariff number    | 7326909099                                                                          |
| UPC-Code                 | 81207                                                                               |