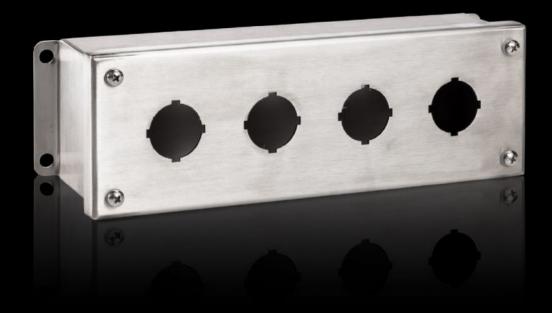

## PB 8017.728 - Pushbutton boxes PB Stainless steel

The NEMA rated PB series pushbutton box enclosure is designed for indoor and outdoor use to house pushbuttons, selector switches, and pilot lights. This enclosure protects equipment from dirt, dust, sprayed water, oil, and coolants.

## **Features**

| Model No.                | PB 8017.728                                                                         |
|--------------------------|-------------------------------------------------------------------------------------|
| Material                 | Stainless steel 1.4301 (AISI 304)                                                   |
| Surface finish           | Housing and cover: Brushed, grain 240                                               |
| Supply includes          | Wall mounting bracket Cover screws, captive                                         |
| Hole diameter            | 22.5 mm                                                                             |
| Number of holes          | 4                                                                                   |
| Number of columns        | 1                                                                                   |
| Number of rows           | 4                                                                                   |
| Dimensions               | Width: 69 mm Height: 225 mm Depth: 88 mm Width: 2.72 " Height: 8.86 " Depth: 3.46 " |
| Protection category NEMA | NEMA 12<br>NEMA 13<br>NEMA 4X                                                       |
| Packaging unit           | 1 pc(s).                                                                            |
| Net weight               | 3.399                                                                               |
| Gross weight             | 3.399                                                                               |
| Customs tariff number    | 7326908688                                                                          |
| UPC-Code                 | 81218                                                                               |