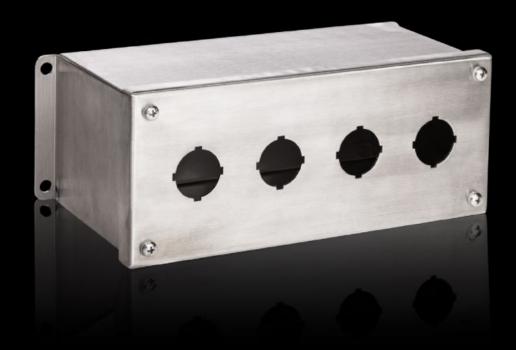

## PB 8017.735 - Pushbutton boxes PB extra deep stainless steel

The NEMA rated PB series pushbutton box enclosure is designed for indoor and outdoor use to house pushbuttons, selector switches, and pilot lights. This enclosure protects equipment from dirt, dust, sprayed water, oil, and coolants.

## **Features**

| PB 8017.735                                                                         |
|-------------------------------------------------------------------------------------|
| Stainless steel 1.4301 (AISI 304)                                                   |
| Housing and cover: Brushed, grain 240                                               |
| Wall Mounting Brackets Cover screws, captive                                        |
| 30.5 mm                                                                             |
| 4                                                                                   |
| 1                                                                                   |
| 4                                                                                   |
| Width: 101 mm Height: 254 mm Depth: 120 mm Width: 3.98 " Height: 10 " Depth: 4.72 " |
| NEMA 12<br>NEMA 13<br>NEMA 4X                                                       |
| 1 pc(s).                                                                            |
| 5                                                                                   |
| 5.071                                                                               |
| 81225                                                                               |
|                                                                                     |