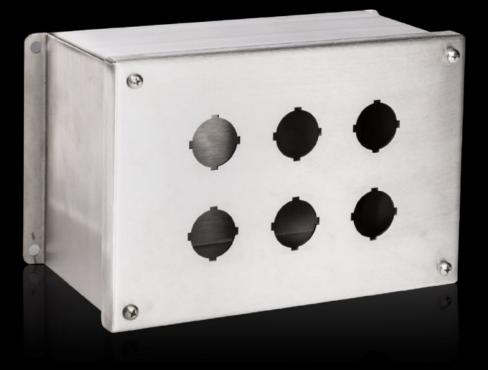

## PB 8017.737 - Pushbutton boxes PB extra deep stainless steel

The NEMA rated PB series pushbutton box enclosure is designed for indoor and outdoor use to house pushbuttons, selector switches, and pilot lights. This enclosure protects equipment from dirt, dust, sprayed water, oil, and coolants.

## Features

| Model No.                | PB 8017.737                                                                                          |
|--------------------------|------------------------------------------------------------------------------------------------------|
| Material                 | Stainless steel 1.4301 (AISI 304)                                                                    |
| Surface finish           | Housing and cover: Brushed, grain 240                                                                |
| Supply includes          | Wall Mounting Brackets<br>Cover screws, captive                                                      |
| Hole diameter            | 30.5 mm                                                                                              |
| Number of holes          | 6                                                                                                    |
| Number of columns        | 2                                                                                                    |
| Number of rows           | 3                                                                                                    |
| Dimensions               | Width: 158 mm<br>Height: 241 mm<br>Depth: 120 mm<br>Width: 6.22 ″<br>Height: 9.49 ″<br>Depth: 4.72 ″ |
| Protection category NEMA | NEMA 12<br>NEMA 13<br>NEMA 4X                                                                        |
| Packaging unit           | 1 pc(s).                                                                                             |
| Net weight               | 5.952                                                                                                |
| Gross weight             | 6.001                                                                                                |
| Customs tariff number    | 7326909099                                                                                           |
| UPC-Code                 | 81227                                                                                                |
|                          |                                                                                                      |