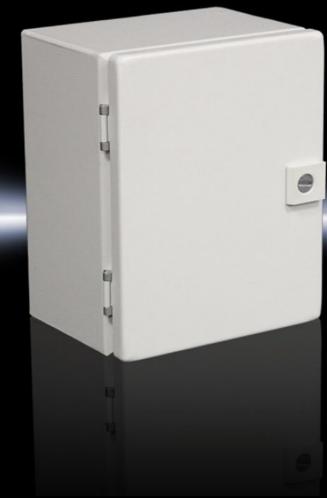

#### JB 8018.097 - JB Junction box Carbon steel

The JB enclosure offers protection for dense wiring and sensitive small instruments. These hinged cover junction boxes combine the advantages of the AE and KL series at an economical cost. Features include 180 degree hinge and slotted insert quarter turn latch. Foamed-in-place gasket and a knife-edge perimeter add extra protection.

#### **Features**

| Model No.                      | JB 8018.097                                                                    |
|--------------------------------|--------------------------------------------------------------------------------|
| Material                       | Housing and door: Carbon steel, all-round foamed-in PU seal                    |
| Surface finish                 | Housing and door: Dipcoat primed, powder-coated on the outside, textured paint |
| Color                          | RAL 7035                                                                       |
| Supply includes                | 180° hinge<br>Housing with door                                                |
|                                | Mounting panel                                                                 |
| Material thickness - door      | 1.5 mm                                                                         |
|                                | 0.06 ″                                                                         |
| Material thickness - enclosure | 1.5 mm                                                                         |
|                                | 0.06 ″                                                                         |
| Material thickness – mounting  | 1.5 mm                                                                         |
| plate                          | 0.06 ″                                                                         |
| Position door catch            | left                                                                           |
|                                |                                                                                |