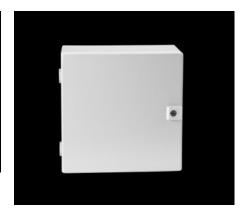

#### JB 8018.097 - JB Junction box Carbon steel

The JB enclosure offers protection for dense wiring and sensitive small instruments. These hinged cover junction boxes combine the advantages of the AE and KL series at an economical cost. Features include 180 degree hinge and slotted insert quarter turn latch. Foamed-in-place gasket and a knife-edge perimeter add extra protection.

#### **Features**

| Model No.                      | JB 8018.097                                                                    |
|--------------------------------|--------------------------------------------------------------------------------|
| Material                       | Housing and door: Carbon steel, all-round foamed-in PU seal                    |
| Surface finish                 | Housing and door: Dipcoat primed, powder-coated on the outside, textured paint |
| Color                          | RAL 7035                                                                       |
| Supply includes                | 180° hinge<br>Housing with door                                                |
|                                | Mounting panel                                                                 |
| Material thickness - door      | 1.5 mm                                                                         |
|                                | 0.06 ″                                                                         |
| Material thickness - enclosure | 1.5 mm                                                                         |
|                                | 0.06 ″                                                                         |
| Material thickness – mounting  | 1.5 mm                                                                         |
| plate                          | 0.06 ″                                                                         |
| Position door catch            | left                                                                           |
|                                |                                                                                |