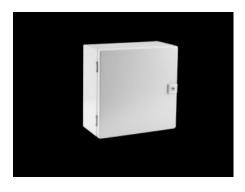

#### JB 8018.097 - JB Junction box Carbon steel

The JB enclosure offers protection for dense wiring and sensitive small instruments. These hinged cover junction boxes combine the advantages of the AE and KL series at an economical cost. Features include 180 degree hinge and slotted insert quarter turn latch. Foamed-in-place gasket and a knife-edge perimeter add extra protection.

#### **Features**

| Model No.                      | JB 8018.097                                                                    |
|--------------------------------|--------------------------------------------------------------------------------|
| Material                       | Housing and door: Carbon steel, all-round foamed-in PU seal                    |
| Surface finish                 | Housing and door: Dipcoat primed, powder-coated on the outside, textured paint |
| Color                          | RAL 7035                                                                       |
| Supply includes                | 180° hinge<br>Housing with door                                                |
|                                | Mounting panel                                                                 |
| Material thickness - door      | 1.5 mm                                                                         |
|                                | 0.06 ″                                                                         |
| Material thickness - enclosure | 1.5 mm                                                                         |
|                                | 0.06 ″                                                                         |
| Material thickness – mounting  | 1.5 mm                                                                         |
| plate                          | 0.06 ″                                                                         |
| Position door catch            | left                                                                           |
|                                |                                                                                |