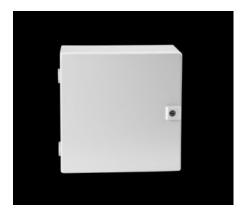

#### JB 8018.100 - JB Junction box Carbon steel

The JB enclosure offers protection for dense wiring and sensitive small instruments. These hinged cover junction boxes combine the advantages of the AE and KL series at an economical cost. Features include 180 degree hinge and slotted insert quarter turn latch. Foamed-in-place gasket and a knife-edge perimeter add extra protection.

#### **Features**

| Ising and door: Carbon steel, all-round foamed-in PU seal using and door: Dipcoat primed, powder-coated on the outside, tured paint  7035  hinge using with door unting panel |
|-------------------------------------------------------------------------------------------------------------------------------------------------------------------------------|
| using and door: Dipcoat primed, powder-coated on the outside, tured paint  . 7035  * hinge using with door                                                                    |
| rured paint 2 7035  * hinge using with door                                                                                                                                   |
| ° hinge<br>using with door                                                                                                                                                    |
| using with door                                                                                                                                                               |
| anting parier                                                                                                                                                                 |
| mm<br>5 ″                                                                                                                                                                     |
| mm<br>5 ″                                                                                                                                                                     |
| mm<br>5 ″                                                                                                                                                                     |
|                                                                                                                                                                               |
|                                                                                                                                                                               |