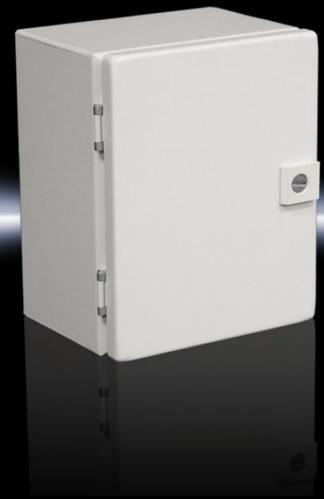

#### JB 8018.100 - JB Junction box Carbon steel

The JB enclosure offers protection for dense wiring and sensitive small instruments. These hinged cover junction boxes combine the advantages of the AE and KL series at an economical cost. Features include 180 degree hinge and slotted insert quarter turn latch. Foamed-in-place gasket and a knife-edge perimeter add extra protection.

#### **Features**

| Ising and door: Carbon steel, all-round foamed-in PU seal using and door: Dipcoat primed, powder-coated on the outside, tured paint  7035  hinge using with door unting panel |
|-------------------------------------------------------------------------------------------------------------------------------------------------------------------------------|
| using and door: Dipcoat primed, powder-coated on the outside, tured paint  . 7035  * hinge using with door                                                                    |
| rured paint 2 7035  * hinge using with door                                                                                                                                   |
| ° hinge<br>using with door                                                                                                                                                    |
| using with door                                                                                                                                                               |
| anting parier                                                                                                                                                                 |
| mm<br>5 ″                                                                                                                                                                     |
| mm<br>5 ″                                                                                                                                                                     |
| mm<br>5 ″                                                                                                                                                                     |
|                                                                                                                                                                               |
|                                                                                                                                                                               |