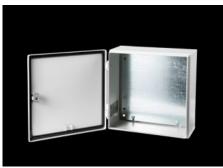

#### JB 8018.100 - JB Junction box Carbon steel

The JB enclosure offers protection for dense wiring and sensitive small instruments. These hinged cover junction boxes combine the advantages of the AE and KL series at an economical cost. Features include 180 degree hinge and slotted insert quarter turn latch. Foamed-in-place gasket and a knife-edge perimeter add extra protection.

#### **Features**

| Ising and door: Carbon steel, all-round foamed-in PU seal using and door: Dipcoat primed, powder-coated on the outside, tured paint  7035  hinge using with door unting panel |
|-------------------------------------------------------------------------------------------------------------------------------------------------------------------------------|
| using and door: Dipcoat primed, powder-coated on the outside, tured paint  . 7035  * hinge using with door                                                                    |
| rured paint 2 7035  * hinge using with door                                                                                                                                   |
| ° hinge<br>using with door                                                                                                                                                    |
| using with door                                                                                                                                                               |
| anting parier                                                                                                                                                                 |
| mm<br>5 ″                                                                                                                                                                     |
| mm<br>5 ″                                                                                                                                                                     |
| mm<br>5 ″                                                                                                                                                                     |
|                                                                                                                                                                               |
|                                                                                                                                                                               |