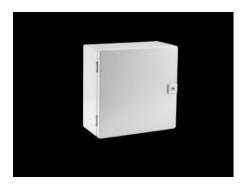

#### JB 8018.100 - JB Junction box Carbon steel

The JB enclosure offers protection for dense wiring and sensitive small instruments. These hinged cover junction boxes combine the advantages of the AE and KL series at an economical cost. Features include 180 degree hinge and slotted insert quarter turn latch. Foamed-in-place gasket and a knife-edge perimeter add extra protection.

#### **Features**

| Ising and door: Carbon steel, all-round foamed-in PU seal using and door: Dipcoat primed, powder-coated on the outside, tured paint  7035  hinge using with door unting panel |
|-------------------------------------------------------------------------------------------------------------------------------------------------------------------------------|
| using and door: Dipcoat primed, powder-coated on the outside, tured paint  . 7035  * hinge using with door                                                                    |
| rured paint 2 7035  * hinge using with door                                                                                                                                   |
| ° hinge<br>using with door                                                                                                                                                    |
| using with door                                                                                                                                                               |
| anting parier                                                                                                                                                                 |
| mm<br>5 ″                                                                                                                                                                     |
| mm<br>5 ″                                                                                                                                                                     |
| mm<br>5 ″                                                                                                                                                                     |
|                                                                                                                                                                               |
|                                                                                                                                                                               |