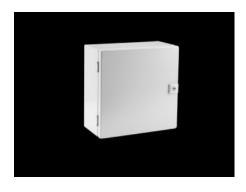

#### JB 8018.103 - JB Junction box Carbon steel

The JB enclosure offers protection for dense wiring and sensitive small instruments. These hinged cover junction boxes combine the advantages of the AE and KL series at an economical cost. Features include 180 degree hinge and slotted insert quarter turn latch. Foamed-in-place gasket and a knife-edge perimeter add extra protection.

#### **Features**

| Model No.                           | JB 8018.103                                                                    |
|-------------------------------------|--------------------------------------------------------------------------------|
| Material                            | Housing and door: Carbon steel, all-round foamed-in PU seal                    |
| Surface finish                      | Housing and door: Dipcoat primed, powder-coated on the outside, textured paint |
| Color                               | RAL 7035                                                                       |
| Supply includes                     | 180° hinge<br>Housing with door<br>Mounting panel                              |
| Material thickness - door           | 1.5 mm<br>0.06 ~                                                               |
| Material thickness - enclosure      | 1.5 mm<br>0.06 ~                                                               |
| Material thickness – mounting plate | 1.5 mm<br>0.06 ″                                                               |
| Position door catch                 | left                                                                           |
|                                     |                                                                                |