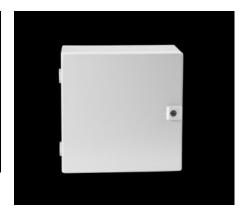

#### JB 8018.103 - JB Junction box Carbon steel

The JB enclosure offers protection for dense wiring and sensitive small instruments. These hinged cover junction boxes combine the advantages of the AE and KL series at an economical cost. Features include 180 degree hinge and slotted insert quarter turn latch. Foamed-in-place gasket and a knife-edge perimeter add extra protection.

#### **Features**

| Model No.                           | JB 8018.103                                                                    |
|-------------------------------------|--------------------------------------------------------------------------------|
| Material                            | Housing and door: Carbon steel, all-round foamed-in PU seal                    |
| Surface finish                      | Housing and door: Dipcoat primed, powder-coated on the outside, textured paint |
| Color                               | RAL 7035                                                                       |
| Supply includes                     | 180° hinge<br>Housing with door<br>Mounting panel                              |
| Material thickness - door           | 1.5 mm<br>0.06 ~                                                               |
| Material thickness - enclosure      | 1.5 mm<br>0.06 ~                                                               |
| Material thickness – mounting plate | 1.5 mm<br>0.06 ″                                                               |
| Position door catch                 | left                                                                           |
|                                     |                                                                                |