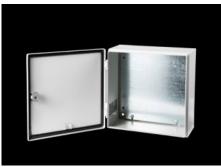

#### JB 8018.103 - JB Junction box Carbon steel

The JB enclosure offers protection for dense wiring and sensitive small instruments. These hinged cover junction boxes combine the advantages of the AE and KL series at an economical cost. Features include 180 degree hinge and slotted insert quarter turn latch. Foamed-in-place gasket and a knife-edge perimeter add extra protection.

#### **Features**

| Model No.                           | JB 8018.103                                                                    |
|-------------------------------------|--------------------------------------------------------------------------------|
| Material                            | Housing and door: Carbon steel, all-round foamed-in PU seal                    |
| Surface finish                      | Housing and door: Dipcoat primed, powder-coated on the outside, textured paint |
| Color                               | RAL 7035                                                                       |
| Supply includes                     | 180° hinge<br>Housing with door<br>Mounting panel                              |
| Material thickness - door           | 1.5 mm<br>0.06 ~                                                               |
| Material thickness - enclosure      | 1.5 mm<br>0.06 ~                                                               |
| Material thickness – mounting plate | 1.5 mm<br>0.06 ″                                                               |
| Position door catch                 | left                                                                           |
|                                     |                                                                                |