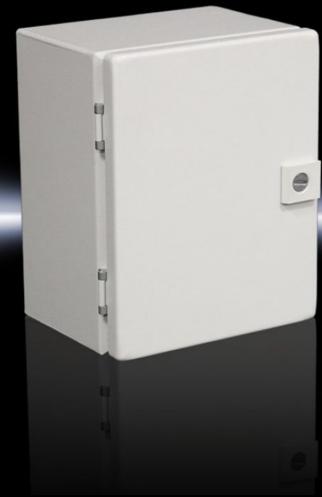

#### JB 8018.103 - JB Junction box Carbon steel

The JB enclosure offers protection for dense wiring and sensitive small instruments. These hinged cover junction boxes combine the advantages of the AE and KL series at an economical cost. Features include 180 degree hinge and slotted insert quarter turn latch. Foamed-in-place gasket and a knife-edge perimeter add extra protection.

#### **Features**

| Model No.                           | JB 8018.103                                                                    |
|-------------------------------------|--------------------------------------------------------------------------------|
| Material                            | Housing and door: Carbon steel, all-round foamed-in PU seal                    |
| Surface finish                      | Housing and door: Dipcoat primed, powder-coated on the outside, textured paint |
| Color                               | RAL 7035                                                                       |
| Supply includes                     | 180° hinge<br>Housing with door<br>Mounting panel                              |
| Material thickness - door           | 1.5 mm<br>0.06 ~                                                               |
| Material thickness - enclosure      | 1.5 mm<br>0.06 ~                                                               |
| Material thickness – mounting plate | 1.5 mm<br>0.06 ″                                                               |
| Position door catch                 | left                                                                           |
|                                     |                                                                                |