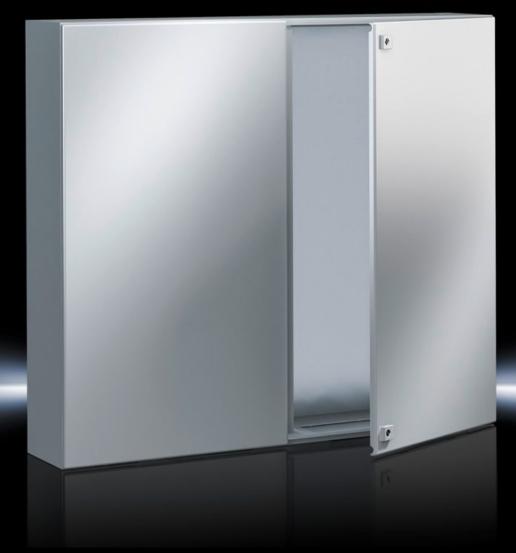

## WM 8019.511 Door, left

State: 8/7/2025 (Source: rittal.com/us-en)

## WM 8019.511 - Door, left for two-door AE

## **Features**

| Model No.           | WM 8019.511                                                  |
|---------------------|--------------------------------------------------------------|
| Product description | Door, left for two-door WM                                   |
| Material            | Carbon steel                                                 |
| Surface finish      | dipcoat-primed, powder-coated on the outside, textured paint |
| General color       | RAL 7035                                                     |
| Color               | RAL 7035                                                     |
| Packaging unit      | 1 pc(s).                                                     |
| Net weight          | 13.999                                                       |
| Gross weight        | 13.999                                                       |
| UPC-Code            | 87586                                                        |
|                     |                                                              |