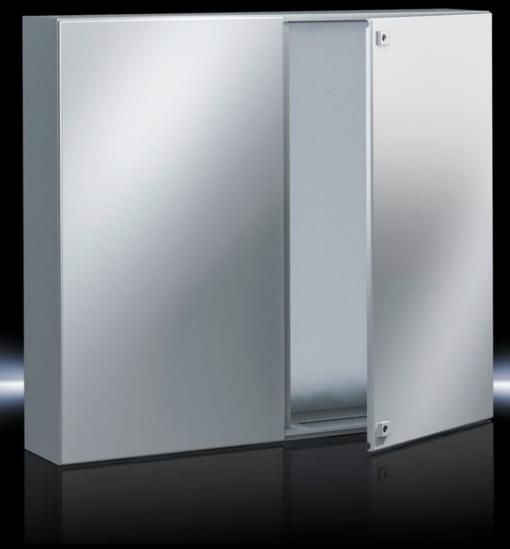

## WM 8019.522 Door, left

State: 8/7/2025 (Source: rittal.com/us-en)

## WM 8019.522 - Door, left for two-door AE

## Features

| Model No.           | WM 8019.522                                                  |
|---------------------|--------------------------------------------------------------|
| Product description | Door, left for two-door WM                                   |
| Material            | Carbon steel                                                 |
| Surface finish      | dipcoat-primed, powder-coated on the outside, textured paint |
| General color       | RAL 7035                                                     |
| Color               | RAL 7035                                                     |
| Packaging unit      | 1 pc(s).                                                     |
| Net weight          | 35                                                           |
| Gross weight        | 35                                                           |
| UPC-Code            | 87597                                                        |
|                     |                                                              |