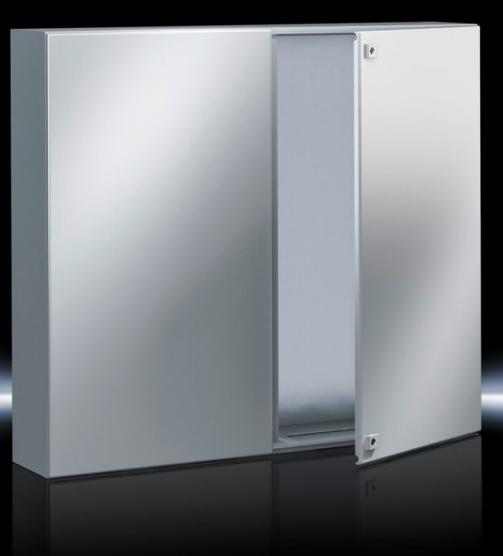

## WM 8019.527 - Door, left for two-door AE

## Features

| Model No.             | WM 8019.527                                                  |
|-----------------------|--------------------------------------------------------------|
| Product description   | Door, left for two-door WM                                   |
| Material              | Carbon steel                                                 |
| Surface finish        | dipcoat-primed, powder-coated on the outside, textured paint |
| General color         | RAL 7035                                                     |
| Color                 | RAL 7035                                                     |
| Packaging unit        | 1 pc(s).                                                     |
| Customs tariff number | 7326909099                                                   |
| UPC-Code              | 87602                                                        |