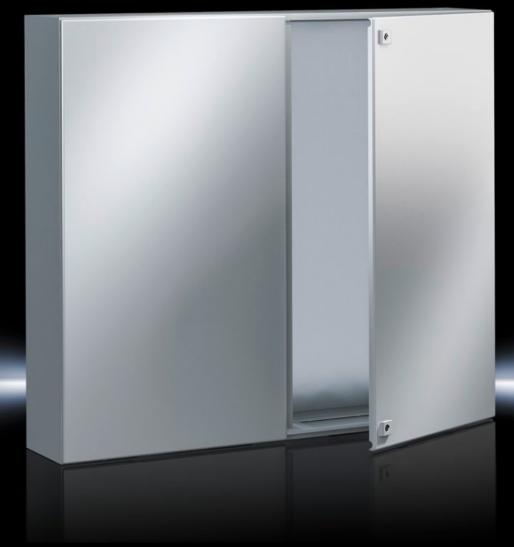

## WM 8019.552 - Door, right for two-door AE

## **Features**

| Model No.             | WM 8019.552                                                  |
|-----------------------|--------------------------------------------------------------|
| Product description   | Door, right for two-door WM                                  |
| Material              | Carbon steel                                                 |
| Surface finish        | dipcoat-primed, powder-coated on the outside, textured paint |
| General color         | RAL 7035                                                     |
| Color                 | RAL 7035                                                     |
| Packaging unit        | 1 pc(s).                                                     |
| Net weight            | 69.998                                                       |
| Gross weight          | 69.998                                                       |
| Customs tariff number | 7326909099                                                   |
| UPC-Code              | 87485                                                        |