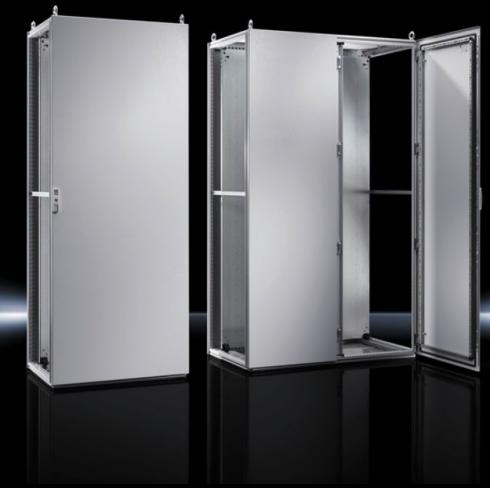

### TS 8028.500 - Baying systems TS 8

Due to its symmetrical profile in terms of width and depth, the TS 8 baying system, made from carbon steel, saves considerable space and facilitates easy internal installation. It also allows a baying arrangement on all sides. In addition, the integrated, automatic potential equalization of all enclosure panels and the triple machining of the surface ensures maximum safety.

#### **Features**

| Model No.                              | TS 8028.500                                                                             |
|----------------------------------------|-----------------------------------------------------------------------------------------|
| Material                               | Enclosure frame: Carbon steel, 1.5 mm                                                   |
|                                        | Roof: Carbon steel, 1.5 mm                                                              |
|                                        | Door: Carbon steel, 2.0 mm                                                              |
|                                        | Rear wall: carbon steel, 1.5 mm                                                         |
| Surface finish                         | Enclosure frame: Dipcoat-primed                                                         |
|                                        | Door, roof and rear panel: Dipcoat-primed, powder-coated on the outside, textured paint |
| Color                                  | RAL 7035                                                                                |
| Supply includes                        | Enclosure frame                                                                         |
|                                        | Door(s)                                                                                 |
|                                        | Right-hand door catch on single-door enclosures may be swapped                          |
|                                        | to the left                                                                             |
|                                        | Roof plate                                                                              |
|                                        | Rear panel                                                                              |
|                                        | 4 eyebolts                                                                              |
|                                        | Lock: 3 mm double-bit                                                                   |
|                                        | Gland plate                                                                             |
|                                        | Mounting panel                                                                          |
|                                        | 2 TS punched rails, 18 x 38 mm                                                          |
| Dimensions                             | Width: 1,000 mm                                                                         |
|                                        | Height: 2,200 mm                                                                        |
|                                        | Depth: 800 mm                                                                           |
|                                        | Width: 39.4 "                                                                           |
|                                        | Height: 86.6 "                                                                          |
|                                        | Depth: 31.5 "                                                                           |
| Protection category IP to EN 60<br>529 | IP 55                                                                                   |