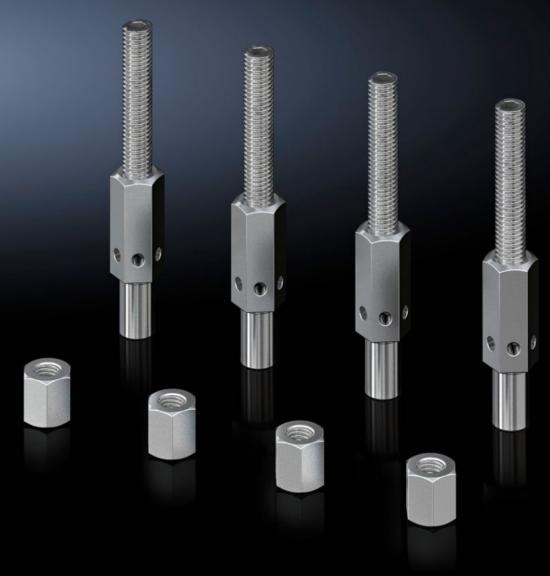

## VX 8100.711 - Leveling component For VX base/plinth systems

For subsequent leveling on uneven floors at the installation site up to a maximum of 15 mm. Installed through the base/plinth corner piece.

## Features

| Model No.             | VX 8100.711                                                                                                                                                                                            |
|-----------------------|--------------------------------------------------------------------------------------------------------------------------------------------------------------------------------------------------------|
| Product description   | For subsequent leveling on uneven floors at the installation site up to a maximum of 15 mm. Installed through the base/plinth corner piece. Adjust using hex wrench, width across flats 19 mm (0.74"). |
| Benefits              | A door offset caused by uneven flooring can be corrected<br>Installed on the assembled enclosure, i.e. no need to plan leveling in<br>advance                                                          |
| Supply includes       | Assembly components                                                                                                                                                                                    |
| Load capacity         | Max. permitted load: 2500 N per leveling component                                                                                                                                                     |
| Note                  | Can be used in combination with VX, VX IT, VX SE, TX , TS, TS IT, PC,<br>IW or TP with VX socket system<br>Check the load capacity of the floor.                                                       |
| Dimensions            | Height: 200 mm<br>Height: 7.87 ″                                                                                                                                                                       |
| Weight/packaging unit | 1.67 kg<br>3.7 lb.                                                                                                                                                                                     |
| Packaging unit        | 4 pc(s).                                                                                                                                                                                               |
| Net weight            | 1.6                                                                                                                                                                                                    |
| Customs tariff number | 73181900                                                                                                                                                                                               |
| EAN                   | 4028177921566                                                                                                                                                                                          |
| ETIM 9                | EC000721                                                                                                                                                                                               |
| ECLASS 8.0            | 27182003                                                                                                                                                                                               |
|                       |                                                                                                                                                                                                        |