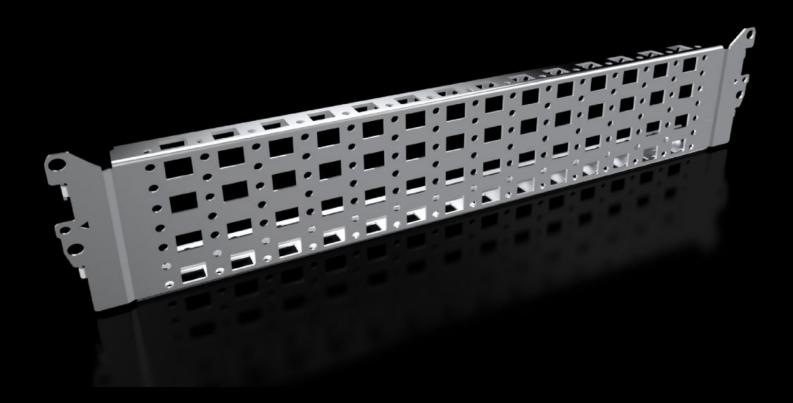

## VX 8100.731 - 23 x 89 mm system chassis, stainless steel for VX, VX SE

For variable and individual interior installation of the enclosure frame on the inner mounting level.

#### **Features**

| Model No.            | VX 8100.731                                                                                                                                                                                  |
|----------------------|----------------------------------------------------------------------------------------------------------------------------------------------------------------------------------------------|
| Product description  | For variable and individual interior installation of the enclosure frame on the inner mounting level.                                                                                        |
| Benefits             | Simply place in the system punchings and screw-fasten System punchings on all four sides With slots at the top and bottom for cage nuts, for attaching your own components via metric screws |
| Material             | Stainless steel 1.4301 (AISI 304)                                                                                                                                                            |
| Supply includes      | Assembly components                                                                                                                                                                          |
| Installation options | In VX on the inner mounting level on the enclosure section VX<br>In VX SE on enclosure section in conjunction with adapter rail VX<br>On identical system chassis, one below the other       |
| Suitable for         | Enclosure type: VX VX SE Suitable for width/depth: 500 mm Enclosure type: VX VX SE Suitable for width/depth: 19.7 "                                                                          |