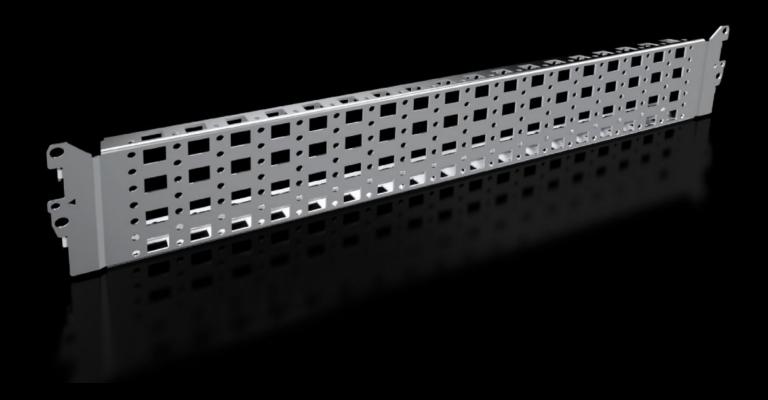

## VX 8100.732 - 23 x 89 mm system chassis, stainless steel for VX, VX SE

For variable and individual interior installation of the enclosure frame on the inner mounting level.

#### **Features**

| Model No.            | VX 8100.732                                                                                                                                                                                  |
|----------------------|----------------------------------------------------------------------------------------------------------------------------------------------------------------------------------------------|
| Product description  | For variable and individual interior installation of the enclosure frame on the inner mounting level.                                                                                        |
| Benefits             | Simply place in the system punchings and screw-fasten System punchings on all four sides With slots at the top and bottom for cage nuts, for attaching your own components via metric screws |
| Material             | Stainless steel 1.4301 (AISI 304)                                                                                                                                                            |
| Supply includes      | Assembly components                                                                                                                                                                          |
| Installation options | In VX on the inner mounting level on the enclosure section VX<br>In VX SE on enclosure section in conjunction with adapter rail VX<br>On identical system chassis, one below the other       |
| Suitable for         | Enclosure type: VX VX SE Suitable for width/depth: 600 mm Enclosure type: VX VX SE Suitable for width/depth: 23.6 "                                                                          |