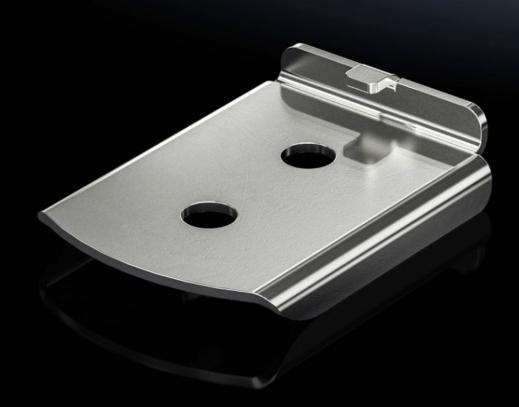

## VX 8100.770 - Base/plinth adapter For twin castors and leveling feet

For mounting the twin castors 7495.000 and leveling feet on the VX base/plinth system, stainless steel

## **Features**

| Model No.             | VX 8100.770                                                                                                                                                                 |
|-----------------------|-----------------------------------------------------------------------------------------------------------------------------------------------------------------------------|
| Product description   | For mounting the twin castors and leveling feet on the base system VX, AX.                                                                                                  |
| Material              | Carbon steel                                                                                                                                                                |
| Note                  | Side base/plinth trim panels are required wherever a twin castor is fitted  When connected with double castors, the permitted strain from the total laden weight is 3000 N. |
| Packaging unit        | 4 pc(s).                                                                                                                                                                    |
| Net weight            | 1.2                                                                                                                                                                         |
| Gross weight          | 1.359                                                                                                                                                                       |
| Customs tariff number | 94039910                                                                                                                                                                    |
| EAN                   | 4028177927087                                                                                                                                                               |
| ETIM 9                | EC000721                                                                                                                                                                    |
| ECLASS 8.0            | 27182003                                                                                                                                                                    |
|                       |                                                                                                                                                                             |