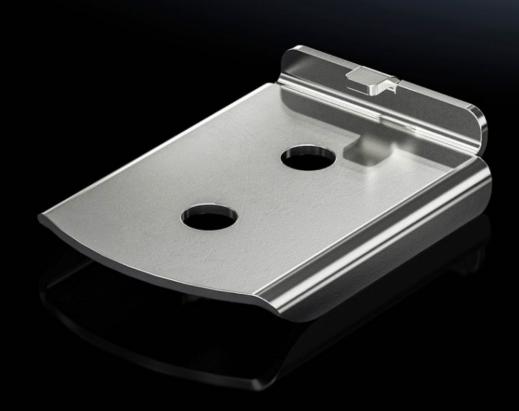

## VX 8100.771 Base/plinth adapter

State: 8/23/2025 (Source: rittal.com/us-en)

## VX 8100.771 - Base/plinth adapter For twin castors and leveling feet

For mounting the twin castors 7495.000 and leveling feet on the VX base/plinth system, stainless steel