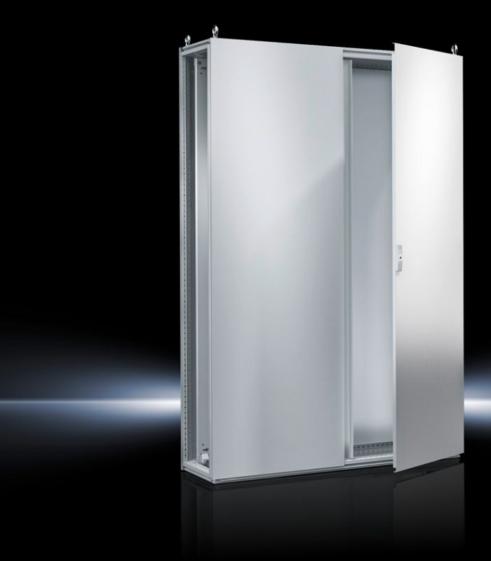

## TS 8205.500 - Baying systems TS 8

Due to its symmetrical profile in terms of width and depth, the TS 8 baying system, made from carbon steel, saves considerable space and facilitates easy internal installation. It also allows a baying arrangement on all sides. In addition, the integrated, automatic potential equalization of all enclosure panels and the triple machining of the surface ensures maximum safety.

#### **Features**

| Model No.      | TS 8205.500                                                     |
|----------------|-----------------------------------------------------------------|
| Material       | Enclosure frame: Carbon steel, 1.5 mm                           |
|                | Roof: Carbon steel, 1.5 mm                                      |
|                | Door: Carbon steel, 2.0 mm                                      |
|                | Rear wall: carbon steel, 1.5 mm                                 |
|                | Base plates: Carbon steel, 1.5 mm                               |
|                | Mounting panel: Carbon steel, 3.0 mm                            |
| Surface finish | Enclosure frame: Dipcoat-primed                                 |
|                | Door, roof and rear panel: Dipcoat-primed, powder-coated on the |
|                | outside, textured paint                                         |
|                | Mounting plate and base plates: Zinc-plated                     |
| Color          | RAL 7035                                                        |

### **Features**

| Supply includes                        | Enclosure frame                                                        |
|----------------------------------------|------------------------------------------------------------------------|
|                                        | Door(s) Right-hand door catch on single-door enclosures may be swapped |
|                                        | to the left                                                            |
|                                        | Roof plate                                                             |
|                                        | Rear panel                                                             |
|                                        | 4 eyebolts                                                             |
|                                        | Lock: 3 mm double-bit                                                  |
|                                        | Base Plates                                                            |
|                                        | Mounting panel                                                         |
|                                        | 2 TS punched rails, 18 x 38 mm                                         |
| Dimensions                             | Width: 1,200 mm                                                        |
|                                        | Height: 2,000 mm                                                       |
|                                        | Depth: 500 mm                                                          |
|                                        | Width: 47.2 "                                                          |
|                                        | Height: 78.7 "                                                         |
|                                        | Depth: 19.7 "                                                          |
| Dimensions of mounting plate (W        | 1,099 mm x 1,896 mm                                                    |
| x H)                                   | 43.3 ″ x 74.6 ″                                                        |
| Protection category IP to EN 60<br>529 | IP 55                                                                  |
| Protection category NEMA               | NEMA 1                                                                 |
|                                        | NEMA 12                                                                |
| Type rating according to UL 50E        | Type 1                                                                 |
|                                        | Type 12                                                                |
| IK code                                | IK09                                                                   |
| Number of doors                        | 2                                                                      |
| Base material                          | Carbon steel                                                           |
| Packaging unit                         | 1 pc(s).                                                               |
| Net weight                             | 181.07                                                                 |
| Gross weight                           | 190.6                                                                  |
| Customs tariff number                  | 94032080                                                               |
| EAN                                    | 4028177250871                                                          |
| ETIM 9                                 | EC000261                                                               |
|                                        |                                                                        |