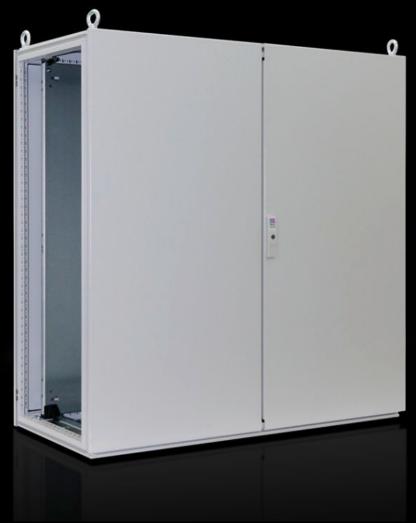

## TS 8215.500 - Baying systems TS 8

Due to its symmetrical profile in terms of width and depth, the TS 8 baying system, made from carbon steel, saves considerable space and facilitates easy internal installation. It also allows a baying arrangement on all sides. In addition, the integrated, automatic potential equalization of all enclosure panels and the triple machining of the surface ensures maximum safety.

#### **Features**

| Model No.      | TS 8215.500                                                     |
|----------------|-----------------------------------------------------------------|
| Material       | Enclosure frame: Carbon steel, 1.5 mm                           |
|                | Roof: Carbon steel, 1.5 mm                                      |
|                | Door: Carbon steel, 2.0 mm                                      |
|                | Rear wall: carbon steel, 1.5 mm                                 |
|                | Base plates: Carbon steel, 1.5 mm                               |
|                | Mounting panel: Carbon steel, 3.0 mm                            |
| Surface finish | Enclosure frame: Dipcoat-primed                                 |
|                | Door, roof and rear panel: Dipcoat-primed, powder-coated on the |
|                | outside, textured paint                                         |
|                | Mounting plate and base plates: Zinc-plated                     |
| Color          | RAL 7035                                                        |
|                |                                                                 |

### **Features**

| Supply includes                        | Enclosure frame                                                |
|----------------------------------------|----------------------------------------------------------------|
|                                        | Door(s)                                                        |
|                                        | Right-hand door catch on single-door enclosures may be swapped |
|                                        | to the left                                                    |
|                                        | Roof plate                                                     |
|                                        | Rear panel                                                     |
|                                        | 4 eyebolts                                                     |
|                                        | Lock: 3 mm double-bit Base Plates                              |
|                                        |                                                                |
|                                        | Mounting panel                                                 |
|                                        | 2 TS punched rails, 18 x 38 mm                                 |
| Dimensions                             | Width: 1,200 mm                                                |
|                                        | Height: 1,200 mm                                               |
|                                        | Depth: 500 mm                                                  |
|                                        | Width: 47.2 "                                                  |
|                                        | Height: 47.2 "                                                 |
|                                        | Depth: 19.7 "                                                  |
| Dimensions of mounting plate (W        | 1,099 mm x 1,096 mm                                            |
| x H)                                   | 43.3 ″ x 43.1 ″                                                |
| Protection category IP to EN 60<br>529 | IP 55                                                          |
| Protection category NEMA               | NEMA 1                                                         |
|                                        | NEMA 12                                                        |
| Type rating according to UL 50E        | Type 1                                                         |
|                                        | Type 12                                                        |
| IK code                                | IK09                                                           |
| Number of doors                        | 2                                                              |
| Base material                          | Carbon steel                                                   |
| Packaging unit                         | 1 pc(s).                                                       |
| Net weight                             | 132                                                            |
| Gross weight                           | 140                                                            |
| EAN                                    | 4028177522848                                                  |
| ETIM 9                                 | EC000261                                                       |
| ECLASS 8.0                             | 27180101                                                       |
|                                        |                                                                |