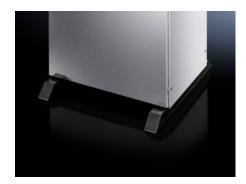

# TS 8601.680 - Cross member for VX, TS, VX SE, TP, PC, IW, Blue e+ chiller

To increase stability, the cross members project 138 mm beyond the enclosure base frame at the front and rear.

#### **Features**

| Model No.            | TS 8601.680                                                                                                                                                                                                                                                                                                                                                                         |
|----------------------|-------------------------------------------------------------------------------------------------------------------------------------------------------------------------------------------------------------------------------------------------------------------------------------------------------------------------------------------------------------------------------------|
| Product description  | To increase stability, the cross member protrudes 138 mm above and below the base frame of the enclosure at the front and rear. For deeper enclosures, the rear part may be extended and screw-fastened again. For screw-fastening to the floor and enclosure with mounting hole at the sides, front and rear. The castors and leveling feet may be secured to the welded nuts M12. |
| Benefits             | To increase stability Adjustable to the housing depth                                                                                                                                                                                                                                                                                                                               |
| Material             | Carbon steel                                                                                                                                                                                                                                                                                                                                                                        |
| Surface finish       | Spray-finished                                                                                                                                                                                                                                                                                                                                                                      |
| Color                | RAL 7015                                                                                                                                                                                                                                                                                                                                                                            |
| Supply includes      | 1 cross beam, left<br>1 cross beam, right                                                                                                                                                                                                                                                                                                                                           |
| Installation options | For screw-fastening to base and enclosure with side, front and rear mounting holes For Blue e+ chillers, the cross-beam can be used as a base/plinth component                                                                                                                                                                                                                      |
| Note                 | Ensure sufficient stability to prevent the enclosure from tipping over                                                                                                                                                                                                                                                                                                              |