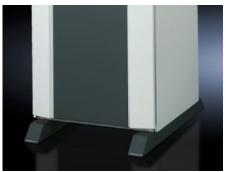

# TS 8601.680 - Cross member for VX, TS, VX SE, TP, PC, IW, Blue e+ chiller

To increase stability, the cross members project 138 mm beyond the enclosure base frame at the front and rear.

#### **Features**

| Model No.            | TS 8601.680                                                                                                                                                                                                                                                                                                                                                                         |
|----------------------|-------------------------------------------------------------------------------------------------------------------------------------------------------------------------------------------------------------------------------------------------------------------------------------------------------------------------------------------------------------------------------------|
| Product description  | To increase stability, the cross member protrudes 138 mm above and below the base frame of the enclosure at the front and rear. For deeper enclosures, the rear part may be extended and screw-fastened again. For screw-fastening to the floor and enclosure with mounting hole at the sides, front and rear. The castors and leveling feet may be secured to the welded nuts M12. |
| Benefits             | To increase stability Adjustable to the housing depth                                                                                                                                                                                                                                                                                                                               |
| Material             | Carbon steel                                                                                                                                                                                                                                                                                                                                                                        |
| Surface finish       | Spray-finished                                                                                                                                                                                                                                                                                                                                                                      |
| Color                | RAL 7015                                                                                                                                                                                                                                                                                                                                                                            |
| Supply includes      | 1 cross beam, left<br>1 cross beam, right                                                                                                                                                                                                                                                                                                                                           |
| Installation options | For screw-fastening to base and enclosure with side, front and rear mounting holes For Blue e+ chillers, the cross-beam can be used as a base/plinth component                                                                                                                                                                                                                      |
| Note                 | Ensure sufficient stability to prevent the enclosure from tipping over                                                                                                                                                                                                                                                                                                              |