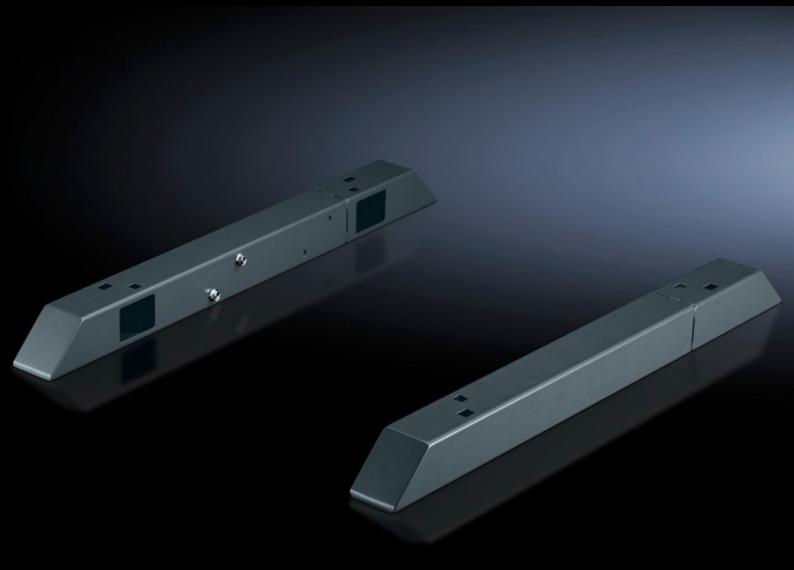

# TS 8601.680 - Cross member for VX, TS, VX SE, TP, PC, IW, Blue e+ chiller

To increase stability, the cross members project 138 mm beyond the enclosure base frame at the front and rear.

#### **Features**

| Model No.            | TS 8601.680                                                                                                                                                                                                                                                                                                                                                                         |
|----------------------|-------------------------------------------------------------------------------------------------------------------------------------------------------------------------------------------------------------------------------------------------------------------------------------------------------------------------------------------------------------------------------------|
| Product description  | To increase stability, the cross member protrudes 138 mm above and below the base frame of the enclosure at the front and rear. For deeper enclosures, the rear part may be extended and screw-fastened again. For screw-fastening to the floor and enclosure with mounting hole at the sides, front and rear. The castors and leveling feet may be secured to the welded nuts M12. |
| Benefits             | To increase stability Adjustable to the housing depth                                                                                                                                                                                                                                                                                                                               |
| Material             | Carbon steel                                                                                                                                                                                                                                                                                                                                                                        |
| Surface finish       | Spray-finished                                                                                                                                                                                                                                                                                                                                                                      |
| Color                | RAL 7015                                                                                                                                                                                                                                                                                                                                                                            |
| Supply includes      | 1 cross beam, left<br>1 cross beam, right                                                                                                                                                                                                                                                                                                                                           |
| Installation options | For screw-fastening to base and enclosure with side, front and rear mounting holes For Blue e+ chillers, the cross-beam can be used as a base/plinth component                                                                                                                                                                                                                      |
| Note                 | Ensure sufficient stability to prevent the enclosure from tipping over                                                                                                                                                                                                                                                                                                              |