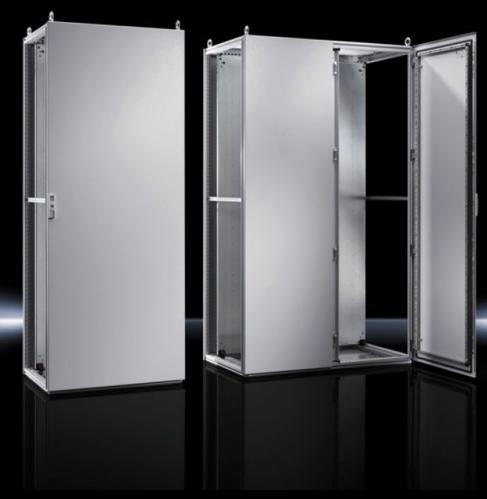

## TS 8605.500 - Baying systems TS 8

Due to its symmetrical profile in terms of width and depth, the TS 8 baying system, made from carbon steel, saves considerable space and facilitates easy internal installation. It also allows a baying arrangement on all sides. In addition, the integrated, automatic potential equalization of all enclosure panels and the triple machining of the surface ensures maximum safety.

#### **Features**

| Model No.      | TS 8605.500                                                     |
|----------------|-----------------------------------------------------------------|
| Material       | Enclosure frame: Carbon steel, 1.5 mm                           |
|                | Roof: Carbon steel, 1.5 mm                                      |
|                | Door: Carbon steel, 2.0 mm                                      |
|                | Rear wall: carbon steel, 1.5 mm                                 |
|                | Base plates: Carbon steel, 1.5 mm                               |
|                | Mounting panel: Carbon steel, 3.0 mm                            |
| Surface finish | Enclosure frame: Dipcoat-primed                                 |
|                | Door, roof and rear panel: Dipcoat-primed, powder-coated on the |
|                | outside, textured paint                                         |
|                | Mounting plate and base plates: Zinc-plated                     |
| Color          | RAL 7035                                                        |
|                |                                                                 |

## Features

| Supply includes  Dimensions            | Enclosure frame Door(s) Right-hand door catch on single-door enclosures may be swapped to the left Roof plate Rear panel 4 eyebolts Lock: 3 mm double-bit Base Plates Mounting panel 2 TS punched rails, 18 x 38 mm  Width: 600 mm Height: 2,000 mm Depth: 500 mm Width: 23.6 " Height: 78.7 " |
|----------------------------------------|------------------------------------------------------------------------------------------------------------------------------------------------------------------------------------------------------------------------------------------------------------------------------------------------|
| Dimensions                             | Right-hand door catch on single-door enclosures may be swapped to the left Roof plate Rear panel 4 eyebolts Lock: 3 mm double-bit Base Plates Mounting panel 2 TS punched rails, 18 x 38 mm  Width: 600 mm Height: 2,000 mm Depth: 500 mm Width: 23.6 "                                        |
| Dimensions                             | to the left Roof plate Rear panel 4 eyebolts Lock: 3 mm double-bit Base Plates Mounting panel 2 TS punched rails, 18 x 38 mm  Width: 600 mm Height: 2,000 mm Depth: 500 mm Width: 23.6 "                                                                                                       |
| Dimensions                             | Roof plate Rear panel 4 eyebolts Lock: 3 mm double-bit Base Plates Mounting panel 2 TS punched rails, 18 x 38 mm  Width: 600 mm Height: 2,000 mm Depth: 500 mm Width: 23.6 "                                                                                                                   |
| Dimensions                             | Rear panel 4 eyebolts Lock: 3 mm double-bit Base Plates Mounting panel 2 TS punched rails, 18 x 38 mm  Width: 600 mm Height: 2,000 mm Depth: 500 mm Width: 23.6 "                                                                                                                              |
| Dimensions                             | 4 eyebolts Lock: 3 mm double-bit Base Plates Mounting panel 2 TS punched rails, 18 x 38 mm  Width: 600 mm Height: 2,000 mm Depth: 500 mm Width: 23.6 "                                                                                                                                         |
| Dimensions                             | Lock: 3 mm double-bit Base Plates Mounting panel 2 TS punched rails, 18 x 38 mm  Width: 600 mm Height: 2,000 mm Depth: 500 mm Width: 23.6 "                                                                                                                                                    |
| Dimensions                             | Base Plates Mounting panel 2 TS punched rails, 18 x 38 mm  Width: 600 mm  Height: 2,000 mm  Depth: 500 mm  Width: 23.6 "                                                                                                                                                                       |
| Dimensions                             | Mounting panel 2 TS punched rails, 18 x 38 mm  Width: 600 mm  Height: 2,000 mm  Depth: 500 mm  Width: 23.6 "                                                                                                                                                                                   |
| Dimensions                             | 2 TS punched rails, 18 x 38 mm  Width: 600 mm  Height: 2,000 mm  Depth: 500 mm  Width: 23.6 "                                                                                                                                                                                                  |
| Dimensions                             | Width: 600 mm Height: 2,000 mm Depth: 500 mm Width: 23.6 "                                                                                                                                                                                                                                     |
| Dimensions                             | Height: 2,000 mm<br>Depth: 500 mm<br>Width: 23.6 "                                                                                                                                                                                                                                             |
|                                        | Depth: 500 mm<br>Width: 23.6 "                                                                                                                                                                                                                                                                 |
|                                        | Width: 23.6 "                                                                                                                                                                                                                                                                                  |
|                                        |                                                                                                                                                                                                                                                                                                |
|                                        | Height: 78 7 "                                                                                                                                                                                                                                                                                 |
|                                        |                                                                                                                                                                                                                                                                                                |
|                                        | Depth: 19.7 "                                                                                                                                                                                                                                                                                  |
| Dimensions of mounting plate (W        | 499 mm x 1,896 mm                                                                                                                                                                                                                                                                              |
| x H)                                   | 19.6 ″ x 74.6 ″                                                                                                                                                                                                                                                                                |
| Protection category IP to EN 60<br>529 | IP 55                                                                                                                                                                                                                                                                                          |
| Protection category NEMA               | NEMA 1                                                                                                                                                                                                                                                                                         |
|                                        | NEMA 12                                                                                                                                                                                                                                                                                        |
| Type rating according to UL 50E        | Type 1                                                                                                                                                                                                                                                                                         |
|                                        | Type 12                                                                                                                                                                                                                                                                                        |
| IK code                                | IK09                                                                                                                                                                                                                                                                                           |
| Number of doors                        | 1                                                                                                                                                                                                                                                                                              |
| Base material                          | Carbon steel                                                                                                                                                                                                                                                                                   |
| Packaging unit                         | 1 pc(s).                                                                                                                                                                                                                                                                                       |
| Net weight                             | 96.23                                                                                                                                                                                                                                                                                          |
| Gross weight                           | 101.3                                                                                                                                                                                                                                                                                          |
| Customs tariff number                  | 94032080                                                                                                                                                                                                                                                                                       |
| EAN                                    | 4028177250802                                                                                                                                                                                                                                                                                  |
| ETIM 9                                 | EC000261                                                                                                                                                                                                                                                                                       |