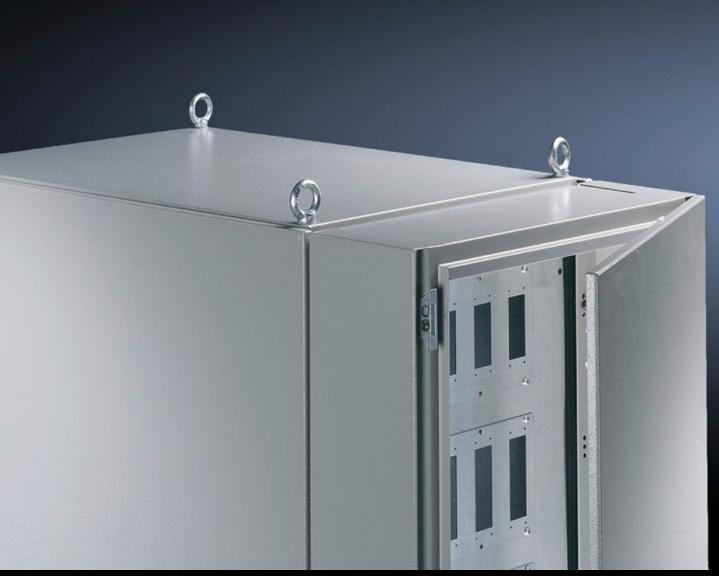

## TS 8609.020 - Cover with door for TS

Canopy with door for TS, to protect and conceal connectors or other installed equipment.

## **Features**

| TS 8609.020                                                       |
|-------------------------------------------------------------------|
| To protect and finish off connectors or other installed equipment |
| Optional cable entry from above or below                          |
| Cover: Carbon steel, 1.5 mm                                       |
| Door: Carbon steel, 2.0 mm                                        |
| RAL 7035                                                          |
| Cover                                                             |
| Door with locking rod and double-bit lock insert                  |
| 1 cover plate for top or bottom                                   |
| Enclosure type: TS 8                                              |
| Height: = 2,000 mm                                                |
| Depth: = 500 mm                                                   |
| Enclosure type: TS 8                                              |
| Height: = 78.7 "                                                  |
| Depth: = 19.7 "                                                   |
| 1 pc(s).                                                          |
| 36.5                                                              |
| 38.5                                                              |
| 94039910                                                          |
| 4028177250703                                                     |
| EC000744                                                          |
| 27182405                                                          |
|                                                                   |