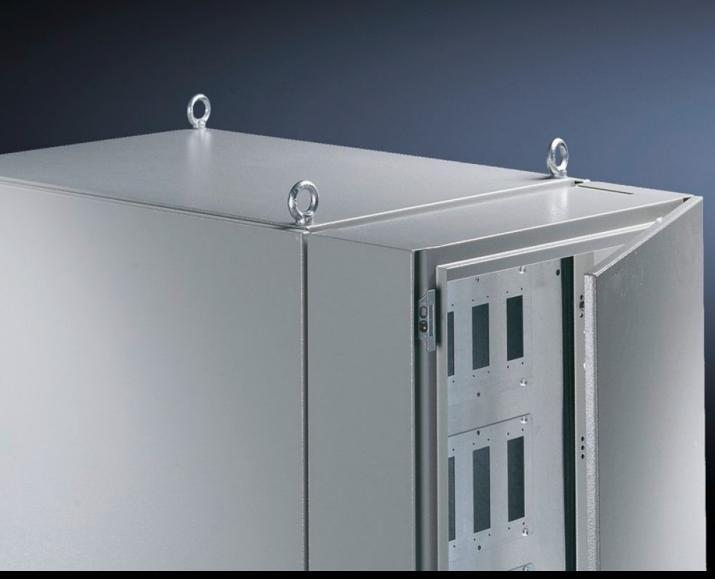

## TS 8609.030 - Cover with door for TS

Canopy with door for TS, to protect and conceal connectors or other installed equipment.

## **Features**

| TS 8609.030                                                       |
|-------------------------------------------------------------------|
| To protect and finish off connectors or other installed equipment |
| Optional cable entry from above or below                          |
| Cover: Carbon steel, 1.5 mm                                       |
| Door: Carbon steel, 2.0 mm                                        |
| RAL 7035                                                          |
| Cover                                                             |
| Door with locking rod and double-bit lock insert                  |
| 1 cover plate for top or bottom                                   |
| Enclosure type: TS 8                                              |
| Height: = 2,000 mm                                                |
| Depth: = 600 mm                                                   |
| Enclosure type: TS 8                                              |
| Height: = 78.7 "                                                  |
| Depth: = 23.6 "                                                   |
| 1 pc(s).                                                          |
| 40                                                                |
| 41.5                                                              |
| 94039910                                                          |
| 4028177250710                                                     |
| EC000744                                                          |
| 27182405                                                          |
|                                                                   |