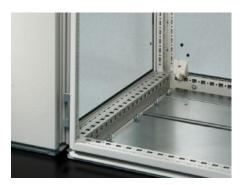

#### **Features**

| Model No.            | TS 8609.040                                                                                                                                                                                                                      |
|----------------------|----------------------------------------------------------------------------------------------------------------------------------------------------------------------------------------------------------------------------------|
| Product description  | To shield individual enclosure cells. All-round, double edging for stability and to accommodate the seal. The symmetry of the enclosure frame means divider panels of the appropriate dimensions can also be fitted at the rear. |
| Applications         | Notches in the corners and half-way up the sides permit the use of angular baying brackets and baying brackets, even with a divider panel fitted.                                                                                |
| Material             | Carbon steel, 1.5 mm                                                                                                                                                                                                             |
| Surface finish       | Zinc-plated                                                                                                                                                                                                                      |
| Supply includes      | Assembly components                                                                                                                                                                                                              |
| Suitable for         | Enclosure type: TS 8  Height: = 2,000 mm  Depth: = 400 mm  Enclosure type: TS 8  Height: = 78.7 "  Depth: = 15.7 "                                                                                                               |
| Installation options | Mounted on the outer mounting level  The inner level remains free for further expansion                                                                                                                                          |
|                      |                                                                                                                                                                                                                                  |

### **Features**

| Mounting tip                            | The divider panel may also be fitted at the rear. This allows, e.g. frequency converters for heat dissipation to be installed in a divider panel with the cooling units facing outwards and protected/concealed with a cover. |
|-----------------------------------------|-------------------------------------------------------------------------------------------------------------------------------------------------------------------------------------------------------------------------------|
| Protection category IP to IEC 60<br>529 | IP 54                                                                                                                                                                                                                         |
| Packaging unit                          | 1 pc(s).                                                                                                                                                                                                                      |
| Net weight                              | 8.471                                                                                                                                                                                                                         |
| Gross weight                            | 8.905                                                                                                                                                                                                                         |
| Customs tariff number                   | 94039910                                                                                                                                                                                                                      |
| EAN                                     | 4028177208735                                                                                                                                                                                                                 |
| ETIM 9                                  | EC002525                                                                                                                                                                                                                      |
| ECLASS 8.0                              | 27182102                                                                                                                                                                                                                      |