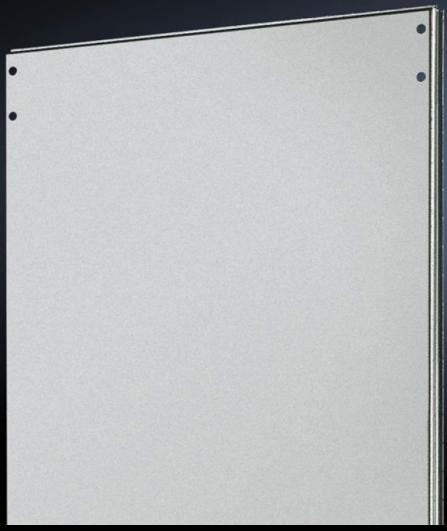

## TS 8609.040 - Divider panel for TS

To shield individual enclosure cells. The symmetry of the frame system means the divider panel can also be used at the rear.

#### **Features**

| Model No.            | TS 8609.040                                                                                                                                                                                                                      |
|----------------------|----------------------------------------------------------------------------------------------------------------------------------------------------------------------------------------------------------------------------------|
| Product description  | To shield individual enclosure cells. All-round, double edging for stability and to accommodate the seal. The symmetry of the enclosure frame means divider panels of the appropriate dimensions can also be fitted at the rear. |
| Applications         | Notches in the corners and half-way up the sides permit the use of angular baying brackets and baying brackets, even with a divider panel fitted.                                                                                |
| Material             | Carbon steel, 1.5 mm                                                                                                                                                                                                             |
| Surface finish       | Zinc-plated                                                                                                                                                                                                                      |
| Supply includes      | Assembly components                                                                                                                                                                                                              |
| Suitable for         | Enclosure type: TS 8  Height: = 2,000 mm  Depth: = 400 mm  Enclosure type: TS 8  Height: = 78.7 "  Depth: = 15.7 "                                                                                                               |
| Installation options | Mounted on the outer mounting level  The inner level remains free for further expansion                                                                                                                                          |
|                      |                                                                                                                                                                                                                                  |