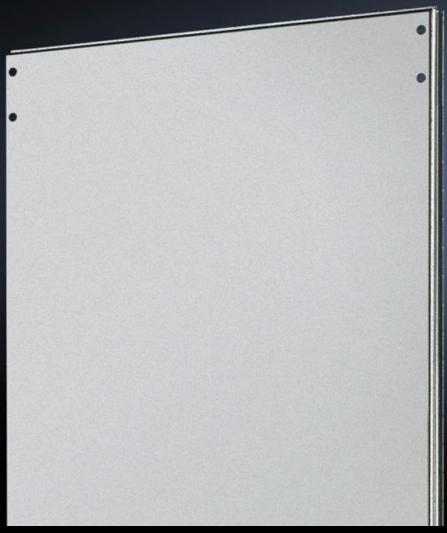

## TS 8609.050 - Divider panel for TS

To shield individual enclosure cells. The symmetry of the frame system means the divider panel can also be used at the rear.

#### **Features**

| Model No.            | TS 8609.050                                                                                                                                                                                                                      |
|----------------------|----------------------------------------------------------------------------------------------------------------------------------------------------------------------------------------------------------------------------------|
| Product description  | To shield individual enclosure cells. All-round, double edging for stability and to accommodate the seal. The symmetry of the enclosure frame means divider panels of the appropriate dimensions can also be fitted at the rear. |
| Applications         | Notches in the corners and half-way up the sides permit the use of angular baying brackets and baying brackets, even with a divider panel fitted.                                                                                |
| Material             | Carbon steel, 1.5 mm                                                                                                                                                                                                             |
| Surface finish       | Zinc-plated                                                                                                                                                                                                                      |
| Supply includes      | Assembly components                                                                                                                                                                                                              |
| Suitable for         | Enclosure type: TS 8  Height: = 2,000 mm  Depth: = 500 mm  Enclosure type: TS 8  Height: = 78.7 "  Depth: = 19.7 "                                                                                                               |
| Installation options | Mounted on the outer mounting level  The inner level remains free for further expansion                                                                                                                                          |